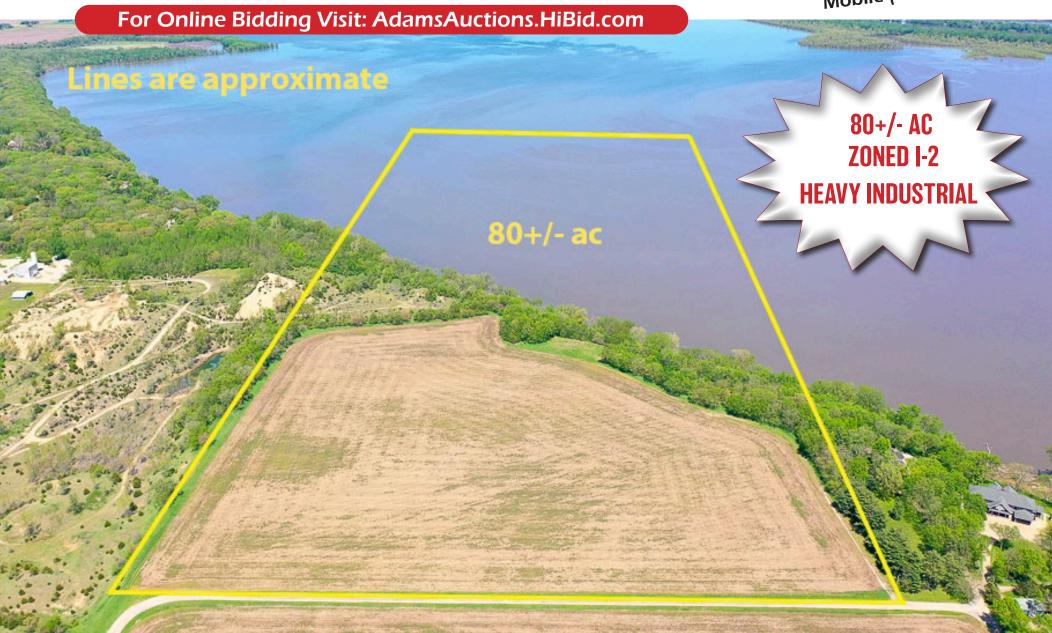

## **GENERAL INFORMATION & AUCTION TERMS**

80+/- AC

## I-2 HEAVY INDUSTRIAL

\$644

70NING

TOTAL '22 TAXES

Great commercial opportunity to develop this 80+/- acre lot in Henry, IL! The property consists of tillable ground that backs to woodlands and the Illinois River. Located in the Marshall County Zoning Jurisdiction. The property is zoned I-2 Heavy Industrial and would allow for light industrial or agricultural use. Any variations on the zoning restrictions would have to be approved by Marshall County. There are no utilities currently installed on the property. Land is currently being leased with the farming rights ending on 12/15/2024. There are two additional parcels with a combined 71.9+/- approximate acres that could also be purchased.

## PARCEL NUMBERS

P.I.N Size Amount
03-03-100-007 80± Ac. \$644

Terms: \$25,000 Down Day of Sale on Real Estate

Balance Due in 30 Days • 6% Buyers Premium

List subject to change without notice

Final Bid is Subject to Owner/Seller Approval. LIC# 444.000169