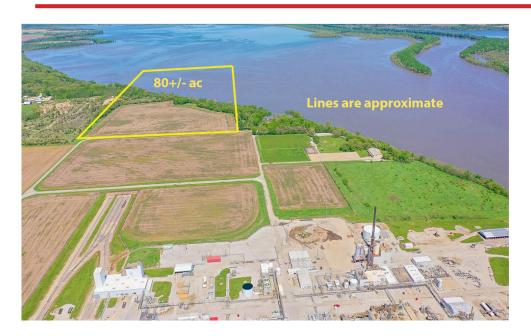

## I-2 HEAVY INDUSTRIAL

\$644

70NING

TOTAL '22 TAXES

Great commercial opportunity to develop this 80+/- acre lot in Henry, IL! The property consists of tillable ground that backs to woodlands and the Illinois River. Located in the Marshall County Zoning Jurisdiction. The property is zoned I-2 Heavy Industrial and would allow for light industrial or agricultural use. Any variations on the zoning restrictions would have to be approved by Marshall County. There are no utilities currently installed on the property. Land is currently being leased with the farming rights ending on 12/15/2024. There are two additional parcels with a combined 71.9+/- approximate acres that could also be purchased.