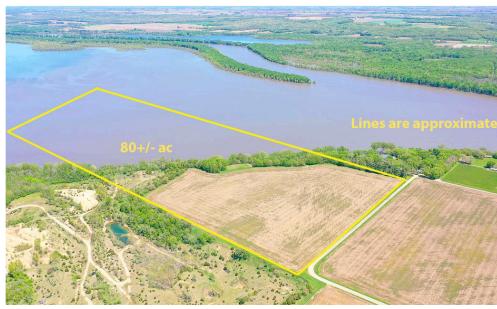

## I-2 HEAVY INDUSTRIAL

\$644

70NING

TOTAL '22 TAXES

Great commercial opportunity to develop this 80+/- acre lot in Henry, IL! The property consists of tillable ground that backs to woodlands and the Illinois River. Located in the Marshall County Zoning Jurisdiction. The property is zoned I-2 Heavy Industrial and would allow for light industrial or agricultural use. Any variations on the zoning restrictions would have to be approved by Marshall County. There are no utilities currently installed on the property. Land is currently being leased with the farming rights ending on 12/15/2024. There are two additional parcels with a combined 71.9+/- approximate acres that could also be purchased.