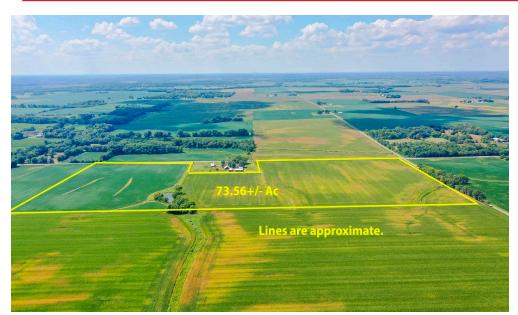

## **GENERAL INFORMATION & AUCTION TERMS**

73.56± AC

A - AGRICULTURAL

ZONING

\$1,610 TOTAL '23 TAXES

Great opportunity to start or expand a farming operation with these two parcels selling as one for a combined 73.56± acres in Trenton, IL! The property is located directly off Summerfield Jacob Road, has A-Agriculture Zoning, and lies within the St. Clair County Zoning Jurisdiction. This mostly level to gently rolling property has 70± tillable acres and a small half acre pond. Farming rights are available for the 2025 planting season. The property could also be developed for residential use with approval from St. Clair County. Do not let this great opportunity pass you by!