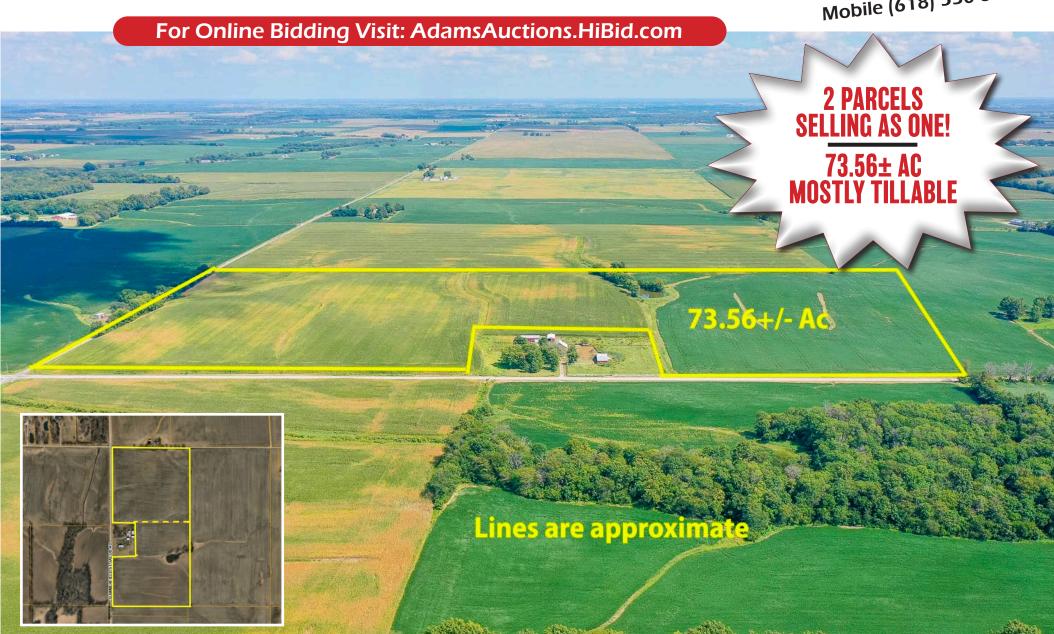

## **ONLINE ONLY FARMLAND AUCTION**

73.56± AC. SUMMERFIELD ST. JACOB ROAD, TRENTON, IL 62293

**BIDDING CLOSES: 6PM ~ THURSDAY, NOVEMBER 14, 2024** 

## **GENERAL INFORMATION & AUCTION TERMS**

73.56± AC

A - AGRICULTURAL

ZONING

\$1,610 TOTAL '23 TAXES

Great opportunity to start or expand a farming operation with these two parcels selling as one for a combined 73.56± acres in Trenton, IL! The property is located directly off Summerfield Jacob Road, has A-Agriculture Zoning, and lies within the St. Clair County Zoning Jurisdiction. This mostly level to gently rolling property has 70± tillable acres and a small half acre pond. Farming rights are available for the 2025 planting season. The property could also be developed for residential use with approval from St. Clair County. Do not let this great opportunity pass you by!

| PARCEL NUMBERS  |          |        |            |
|-----------------|----------|--------|------------|
| P.I.N           | Tax Year | Amount | Size       |
| 05-15.0-200-006 | 2023     | \$805  | 36.78± Ac. |
| 05-15.0-200-005 | 2023     | \$805  | 36.78± Ac. |