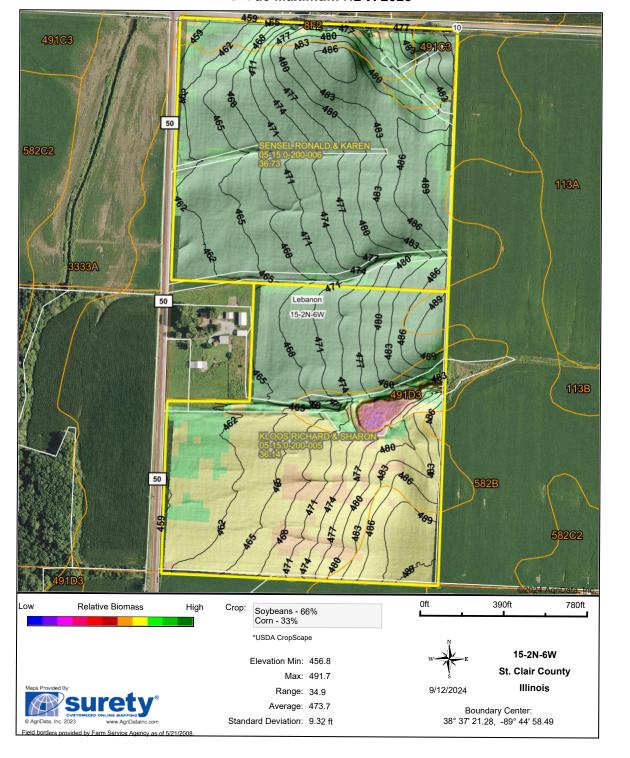

## Hillshade Maximum NDVI 2023

| 4 Year Crop History                                                                                                                                                           | Owner/Operator:  Address:  Address:                                              | Date: 9/12/2024  Farm Name:  Field ID:                                                                                                                                                                                                                                                                                                                                                                                                                                                                                                                                                                                                                                                                                                                                                                                                                                                                                                                                                                                                                                                                                                                                                                                                                                                                                                                                                                                                                                                                                                                                                                                                                                                                                                                                                                                                                                                                                                                                                                                                                                                                                                                                                                                                                                                                                                                                                                                                                                                                                                                                                                                                                                                                                                                                                                                                                                                                                                                                                      |
|-------------------------------------------------------------------------------------------------------------------------------------------------------------------------------|----------------------------------------------------------------------------------|---------------------------------------------------------------------------------------------------------------------------------------------------------------------------------------------------------------------------------------------------------------------------------------------------------------------------------------------------------------------------------------------------------------------------------------------------------------------------------------------------------------------------------------------------------------------------------------------------------------------------------------------------------------------------------------------------------------------------------------------------------------------------------------------------------------------------------------------------------------------------------------------------------------------------------------------------------------------------------------------------------------------------------------------------------------------------------------------------------------------------------------------------------------------------------------------------------------------------------------------------------------------------------------------------------------------------------------------------------------------------------------------------------------------------------------------------------------------------------------------------------------------------------------------------------------------------------------------------------------------------------------------------------------------------------------------------------------------------------------------------------------------------------------------------------------------------------------------------------------------------------------------------------------------------------------------------------------------------------------------------------------------------------------------------------------------------------------------------------------------------------------------------------------------------------------------------------------------------------------------------------------------------------------------------------------------------------------------------------------------------------------------------------------------------------------------------------------------------------------------------------------------------------------------------------------------------------------------------------------------------------------------------------------------------------------------------------------------------------------------------------------------------------------------------------------------------------------------------------------------------------------------------------------------------------------------------------------------------------------------|
| Crop Year: 2023                                                                                                                                                               | Phone:                                                                           | Acct. #:  Crop Year: 2022                                                                                                                                                                                                                                                                                                                                                                                                                                                                                                                                                                                                                                                                                                                                                                                                                                                                                                                                                                                                                                                                                                                                                                                                                                                                                                                                                                                                                                                                                                                                                                                                                                                                                                                                                                                                                                                                                                                                                                                                                                                                                                                                                                                                                                                                                                                                                                                                                                                                                                                                                                                                                                                                                                                                                                                                                                                                                                                                                                   |
| 91C3  SENSEL RONALD & KARE 05-15:0-200-006  36.73  Lebanon  15:2N:6W  KLOOS RICHARD & SHARO 05-15:0-200-005 36:14  Soybeans  Corn  Grassland/Pasture  Developed/Low Intensity | 113A<br>1138<br>N<br>532C<br>AgriData, Inc.                                      | SENSEL RONALD & KAREN 05-15:0-200-006 36.73 1130A 115-2N-6W 15-2N-6W 15-15:0-200-005 36.14 5320 Corn Soybeans Grassland/Pasture Developed/Low Intensity                                                                                                                                                                                                                                                                                                                                                                                                                                                                                                                                                                                                                                                                                                                                                                                                                                                                                                                                                                                                                                                                                                                                                                                                                                                                                                                                                                                                                                                                                                                                                                                                                                                                                                                                                                                                                                                                                                                                                                                                                                                                                                                                                                                                                                                                                                                                                                                                                                                                                                                                                                                                                                                                                                                                                                                                                                     |
| Crop Year: 2021                                                                                                                                                               |                                                                                  | Crop Year: 2020                                                                                                                                                                                                                                                                                                                                                                                                                                                                                                                                                                                                                                                                                                                                                                                                                                                                                                                                                                                                                                                                                                                                                                                                                                                                                                                                                                                                                                                                                                                                                                                                                                                                                                                                                                                                                                                                                                                                                                                                                                                                                                                                                                                                                                                                                                                                                                                                                                                                                                                                                                                                                                                                                                                                                                                                                                                                                                                                                                             |
| 9103  SENSEL RONALD & KAREN 05-15:0-200-006  36.73  33333A  Lebanon 15-2N-5W  491D3  KLOOS RICHARD & SHARG 05-15 0-200-005 36.14  Soybeans Corn  Grassland/Pasture            | 113A<br>113A<br>5326<br>AgriData, Inc.                                           | \$103<br>\$262<br>\$103<br>\$262<br>\$150-200-006<br>\$36.73<br>\$113A<br>\$683A<br>\$115-2N-6W<br>\$15-2N-6W<br>\$15-2N-6W<br>\$15-2N-6W<br>\$15-2N-6W<br>\$15-2N-6W<br>\$15-2N-6W<br>\$15-2N-6W<br>\$15-2N-6W<br>\$15-2N-6W<br>\$15-2N-6W<br>\$15-2N-6W<br>\$15-2N-6W<br>\$15-2N-6W<br>\$15-2N-6W<br>\$15-2N-6W<br>\$15-2N-6W<br>\$15-2N-6W<br>\$15-2N-6W<br>\$15-2N-6W<br>\$15-2N-6W<br>\$15-2N-6W<br>\$15-2N-6W<br>\$15-2N-6W<br>\$15-2N-6W<br>\$15-2N-6W<br>\$15-2N-6W<br>\$15-2N-6W<br>\$15-2N-6W<br>\$15-2N-6W<br>\$15-2N-6W<br>\$15-2N-6W<br>\$15-2N-6W<br>\$15-2N-6W<br>\$15-2N-6W<br>\$15-2N-6W<br>\$15-2N-6W<br>\$15-2N-6W<br>\$15-2N-6W<br>\$15-2N-6W<br>\$15-2N-6W<br>\$15-2N-6W<br>\$15-2N-6W<br>\$15-2N-6W<br>\$15-2N-6W<br>\$15-2N-6W<br>\$15-2N-6W<br>\$15-2N-6W<br>\$15-2N-6W<br>\$15-2N-6W<br>\$15-2N-6W<br>\$15-2N-6W<br>\$15-2N-6W<br>\$15-2N-6W<br>\$15-2N-6W<br>\$15-2N-6W<br>\$15-2N-6W<br>\$15-2N-6W<br>\$15-2N-6W<br>\$15-2N-6W<br>\$15-2N-6W<br>\$15-2N-6W<br>\$15-2N-6W<br>\$15-2N-6W<br>\$15-2N-6W<br>\$15-2N-6W<br>\$15-2N-6W<br>\$15-2N-6W<br>\$15-2N-6W<br>\$15-2N-6W<br>\$15-2N-6W<br>\$15-2N-6W<br>\$15-2N-6W<br>\$15-2N-6W<br>\$15-2N-6W<br>\$15-2N-6W<br>\$15-2N-6W<br>\$15-2N-6W<br>\$15-2N-6W<br>\$15-2N-6W<br>\$15-2N-6W<br>\$15-2N-6W<br>\$15-2N-6W<br>\$15-2N-6W<br>\$15-2N-6W<br>\$15-2N-6W<br>\$15-2N-6W<br>\$15-2N-6W<br>\$15-2N-6W<br>\$15-2N-6W<br>\$15-2N-6W<br>\$15-2N-6W<br>\$15-2N-6W<br>\$15-2N-6W<br>\$15-2N-6W<br>\$15-2N-6W<br>\$15-2N-6W<br>\$15-2N-6W<br>\$15-2N-6W<br>\$15-2N-6W<br>\$15-2N-6W<br>\$15-2N-6W<br>\$15-2N-6W<br>\$15-2N-6W<br>\$15-2N-6W<br>\$15-2N-6W<br>\$15-2N-6W<br>\$15-2N-6W<br>\$15-2N-6W<br>\$15-2N-6W<br>\$15-2N-6W<br>\$15-2N-6W<br>\$15-2N-6W<br>\$15-2N-6W<br>\$15-2N-6W<br>\$15-2N-6W<br>\$15-2N-6W<br>\$15-2N-6W<br>\$15-2N-6W<br>\$15-2N-6W<br>\$15-2N-6W<br>\$15-2N-6W<br>\$15-2N-6W<br>\$15-2N-6W<br>\$15-2N-6W<br>\$15-2N-6W<br>\$15-2N-6W<br>\$15-2N-6W<br>\$15-2N-6W<br>\$15-2N-6W<br>\$15-2N-6W<br>\$15-2N-6W<br>\$15-2N-6W<br>\$15-2N-6W<br>\$15-2N-6W<br>\$15-2N-6W<br>\$15-2N-6W<br>\$15-2N-6W<br>\$15-2N-6W<br>\$15-2N-6W<br>\$15-2N-6W<br>\$15-2N-6W<br>\$15-2N-6W<br>\$15-2N-6W<br>\$15-2N-6W<br>\$15-2N-6W<br>\$15-2N-6W<br>\$15-2N-6W<br>\$15-2N-6W<br>\$15-2N-6W<br>\$15-2N-6W<br>\$15-2N-6W<br>\$15-2N-6W<br>\$15-2N-6W<br>\$15-2N-6W<br>\$15-2N-6W<br>\$15-2N-6W<br>\$15-2N-6W<br>\$15-2N-6W<br>\$15-2N-6W<br>\$15-2N-6W<br>\$15-2N-6W<br>\$15-2N-6W<br>\$15-2N-6W<br>\$15-2N-6W<br>\$15-2N-6W<br>\$15-2N-6W<br>\$15-2N-6W<br>\$15-2N-6W<br>\$15-2N-6W<br>\$15-2N-6W<br>\$15-2N-6W<br>\$15-2N-6W<br>\$15-2N-6W<br>\$15-2N-6W<br>\$15-2N-6W<br>\$15-2N-6W<br>\$15-2N-6W<br>\$15-2N-6W<br>\$15-2N-6W<br>\$15-2N-6W<br>\$15-2N-6W<br>\$15-2N-6W<br>\$15-2N-6W<br>\$15-2N-6W<br>\$15-2N-6W<br>\$15-2N-6W<br>\$15-2N-6W<br>\$15-2N-6W<br>\$15-2N-6W<br>\$15-2N-6W<br>\$15-2N-6W<br>\$15-2N-6W<br>\$15-2N-6W<br>\$15-2N-6W<br>\$15-2N-6W<br>\$15-2N-6W<br>\$15-2N-6W<br>\$15-2N-6W<br>\$15 |
| Legal: 15-2N-6W Twnshp:                                                                                                                                                       | ' 58.49 St. Clair Lebanon 18. Crop data provided by USDA National Agricultural S | Maps Provided By:  W——E  Maps Provided By:  Surcety  AgriData, Inc. 2023  Www.AgriDatainc.com                                                                                                                                                                                                                                                                                                                                                                                                                                                                                                                                                                                                                                                                                                                                                                                                                                                                                                                                                                                                                                                                                                                                                                                                                                                                                                                                                                                                                                                                                                                                                                                                                                                                                                                                                                                                                                                                                                                                                                                                                                                                                                                                                                                                                                                                                                                                                                                                                                                                                                                                                                                                                                                                                                                                                                                                                                                                                               |