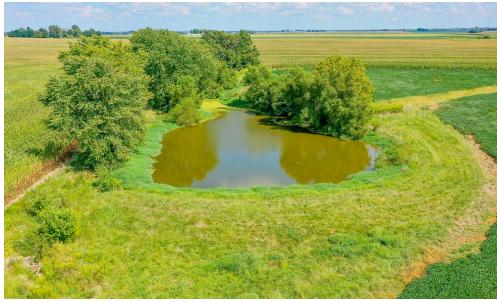

## **GENERAL INFORMATION & AUCTION TERMS**

73.56± AC

A - AGRICULTURAL

ZONING

\$1,610 TOTAL '23 TAXES

Great opportunity to start or expand a farming operation with these two parcels selling as one for a combined 73.56± acres in Trenton, IL! The property is located directly off Summerfield Jacob Road, has A-Agriculture Zoning, and lies within the St. Clair County Zoning Jurisdiction. This mostly level to gently rolling property has 70± tillable acres and a small half acre pond. Farming rights are available for the 2025 planting season. The property could also be developed for residential use with approval from St. Clair County. Do not let this great opportunity pass you by!