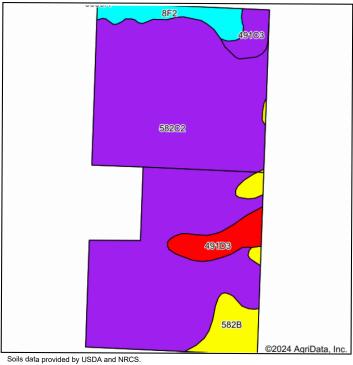

## Soils Map

9 Midgley-Neiss-Rd

10

11

12

14

Voges-Rd

21

22

202024 AgriData, 163.

State: Illinois
County: St. Clair
Location: 15-2N-6W
Township: Lebanon
Acres: 72.87
Date: 9/12/2024

| Solis data                                | a provided by USD                                                          | A and NR | KCS.                |                                           |                          |              |                  |               |                          | ⊌ AgriData, Inc. 2t      | 323                                   | www.AgriDatainc.com                            | Ś                    |
|-------------------------------------------|----------------------------------------------------------------------------|----------|---------------------|-------------------------------------------|--------------------------|--------------|------------------|---------------|--------------------------|--------------------------|---------------------------------------|------------------------------------------------|----------------------|
| Area Symbol: IL163, Soil Area Version: 15 |                                                                            |          |                     |                                           |                          |              |                  |               |                          |                          |                                       |                                                |                      |
| Code                                      | Soil<br>Description                                                        | Acres    | Percent<br>of field | II. State<br>Productivity<br>Index Legend | Subsoil rooting <i>a</i> | Corn<br>Bu/A | Soybeans<br>Bu/A | Wheat<br>Bu/A | Oats<br>Bu/A<br><b>b</b> | Sorghum <i>c</i><br>Bu/A | Grass-le<br>gume <b>e</b><br>hay, T/A | Crop productivity index for optimum management | *n NCCPI<br>Soybeans |
| **582C2                                   | Homen silt<br>loam, 5 to 10<br>percent slopes,<br>eroded                   | 59.60    | 81.9%               |                                           | FAV                      | **140        | **44             | **52          | 0                        | **106                    | **3.50                                | **101                                          | 6                    |
| **582B                                    | Homen silt<br>loam, 2 to 5<br>percent slopes                               | 4.54     | 6.2%                |                                           | FAV                      | **149        | **47             | **55          | 0                        | **113                    | **3.80                                | **108                                          | 7:                   |
| **8F2                                     | Hickory silt<br>loam, 18 to 35<br>percent slopes,<br>eroded                | 3.53     | 4.8%                |                                           | FAV                      | **82         | **28             | **34          | **38                     | 0                        | **2.70                                | **63                                           | 10                   |
| **491D3                                   | Ruma silty clay<br>loam, 10 to 18<br>percent slopes,<br>severely<br>eroded | 3.27     | 4.5%                |                                           | FAV                      | **126        | **38             | **47          | 0                        | **96                     | **3.90                                | **91                                           | 54                   |
| **491C3                                   | Ruma silty clay<br>loam, 5 to 10<br>percent slopes,<br>severely<br>eroded  | 1.93     | 2.6%                |                                           | FAV                      | **138        | **41             | **51          | 0                        | **104                    | **4.20                                | **99                                           | 60                   |