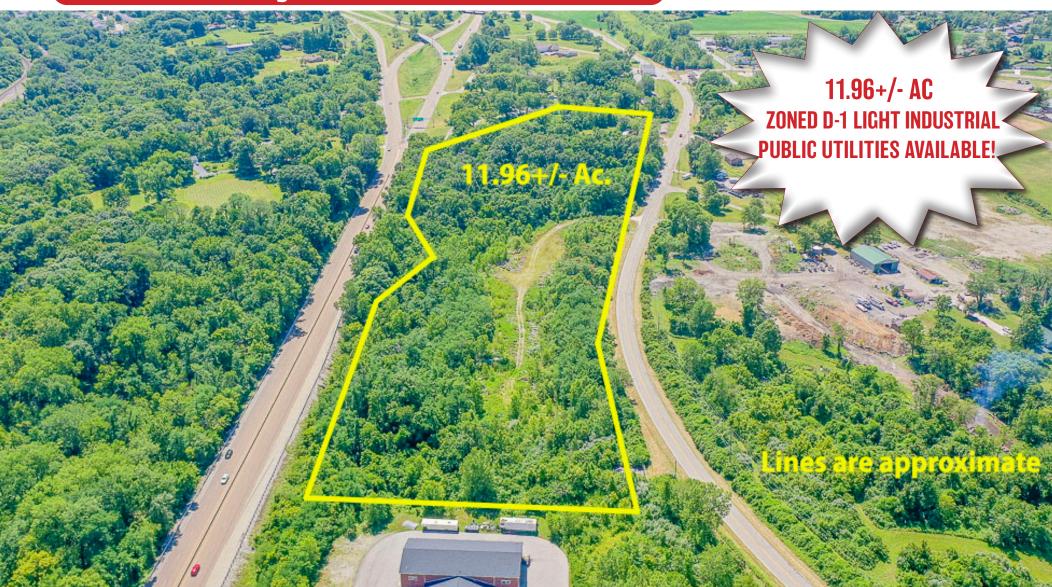

## **GENERAL INFORMATION & AUCTION TERMS**

11.96+/- AC

## D-1 LIGHT INDUSTRIAL

\$5,039

TOTAL LOT SIZE

**70NING** 

TOTAL '23 TAXES

Great opportunity to acquire these 11.96+/- acres located directly off Old St. Louis Road in Belleville, IL! The property is in the City of Belleville zoning jurisdiction and is zoned D-1 Light Industrial, any other use of the property would need to be approved by The City of Belleville. Public utilities are available near property however, no tap on fees have been paid. A private well or septic system would also be permissible to be installed on the property. Located just minutes from I-255, Downtown St. Louis and all Metro East amenities are easily accessible!

## PARCEL NUMBERS

P.I.N Size Amount

07-10.0-202-008 11.96± Ac. \$5.039

Terms: \$5,000 Down Day of Sale on Real Estate
Balance Due in 30 Days • 6% Buyers Premium
List subject to change without notice
Final Bid is Subject to Owner/Seller Approval. LIC# 444.000169
Any announcement made day of sale takes precedence over any printed material