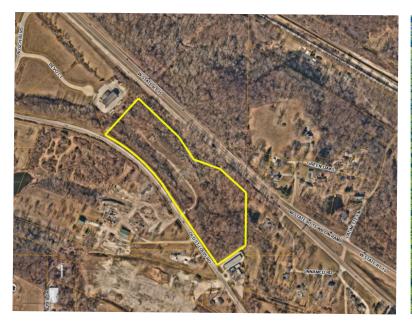

## **GENERAL INFORMATION & AUCTION TERMS**

11.96+/- AC

## D-1 LIGHT INDUSTRIAL

\$5,039

TOTAL LOT SIZE

**70NING** 

TOTAL '23 TAXES

Great opportunity to acquire these 11.96+/- acres located directly off Old St. Louis Road in Belleville, IL! The property is in the City of Belleville zoning jurisdiction and is zoned D-1 Light Industrial, any other use of the property would need to be approved by The City of Belleville. Public utilities are available near property however, no tap on fees have been paid. A private well or septic system would also be permissible to be installed on the property. Located just minutes from I-255, Downtown St. Louis and all Metro East amenities are easily accessible!

## PARCEL NUMBERS

P.I.N Size Amount

07-10.0-202-008 11.96± Ac. \$5.039

Terms: \$5,000 Down Day of Sale on Real Estate
Balance Due in 30 Days • 6% Buyers Premium
List subject to change without notice
Final Bid is Subject to Owner/Seller Approval. LIC# 444.000169
Any announcement made day of sale takes precedence over any printed material