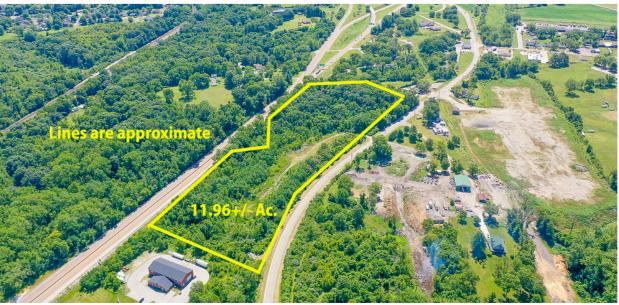

## **GENERAL INFORMATION & AUCTION TERMS**

11.96+/- AC

## D-1 LIGHT INDUSTRIAL

\$5,039

TOTAL LOT SIZE

**70NING** 

TOTAL '23 TAXES

Great opportunity to acquire these 11.96+/- acres located directly off Old St. Louis Road in Belleville, IL! The property is in the City of Belleville zoning jurisdiction and is zoned D-1 Light Industrial, any other use of the property would need to be approved by The City of Belleville. Public utilities are available near property however, no tap on fees have been paid. A private well or septic system would also be permissible to be installed on the property. Located just minutes from I-255, Downtown St. Louis and all Metro East amenities are easily accessible!

## PARCEL NUMBERS

P.I.N Size Amount

07-10.0-202-008 11.96± Ac. \$5.039

Terms: \$5,000 Down Day of Sale on Real Estate
Balance Due in 30 Days • 6% Buyers Premium
List subject to change without notice
Final Bid is Subject to Owner/Seller Approval. LIC# 444.000169
Any announcement made day of sale takes precedence over any printed material