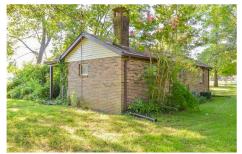

## 1111 Phillips Street Property Information

1BR/1BA ~ 1,136± Total Finished Sq. Ft. ◆ Year Built: 1974 ◆ Forced Air Heating ◆ Central Air Conditioning Wood Burning Fireplace (2) ◆ Gas Furnace ◆ Gas Water Heater ◆ Water & Sewer: Public ◆ Roof: Shingle Basement: Full, Unfinished ◆ Electric: Circuit Breaker ◆ Gravel Driveway ◆ 16' x 12' Garden Shed

## 

Calling all Rehabbers! Do not miss this potential filled 1BR/1BA ranch home with attached single car garage in New Athens, IL! The main level features a living room with wood burning fireplace, a kitchen, a laundry room, a bedroom, and a full bath. The home has a full, unfinished basement with a utility room and a rec. room complete with an additional wood burning fireplace. The home also has an attached single car garage with additional storage space. Situated on a large 0.45+/- acre lot and located minutes from IL-15! Do not miss this opportunity!