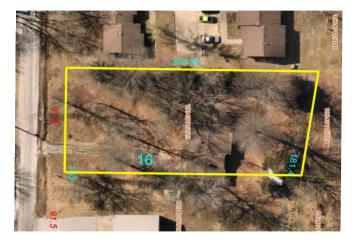

**Zoning:** Single Family **Total Lot Size:** 0.45**±** Ac

Schools: New Athens Unit #60 & New Athens HS

Terms: \$3,000 Down Day of Sale on Real Estate
Balance Due in 30 Days • 7% Buyers Premium
List subject to change without notice
ect to Owner/Seller Approval. LIC# 444,000169

## 1111 Phillips Street Property Information

1BR/1BA ~ 1,136± Total Finished Sq. Ft. ◆ Year Built: 1974 ◆ Forced Air Heating ◆ Central Air Conditioning Wood Burning Fireplace (2) ◆ Gas Furnace ◆ Gas Water Heater ◆ Water & Sewer: Public ◆ Roof: Shingle Basement: Full, Unfinished ◆ Electric: Circuit Breaker ◆ Gravel Driveway ◆ 16' x 12' Garden Shed