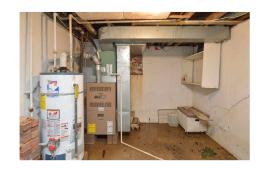

## 1111 Phillips Street Property Information

1BR/1BA ~ 1,136± Total Finished Sq. Ft. ◆ Year Built: 1974 ◆ Forced Air Heating ◆ Central Air Conditioning Wood Burning Fireplace (2) ◆ Gas Furnace ◆ Gas Water Heater ◆ Water & Sewer: Public ◆ Roof: Shingle Basement: Full, Unfinished ◆ Electric: Circuit Breaker ◆ Gravel Driveway ◆ 16' x 12' Garden Shed

## 

Calling all Rehabbers! Do not miss this potential filled 1BR/1BA ranch home with attached single car garage in New Athens, IL! The main level features a living room with wood burning fireplace, a kitchen, a laundry room, a bedroom, and a full bath. The home has a full, unfinished basement with a utility room and a rec. room complete with an additional wood burning fireplace. The home also has an attached single car garage with additional storage space. Situated on a large 0.45+/- acre lot and located minutes from IL-15! Do not miss this opportunity!