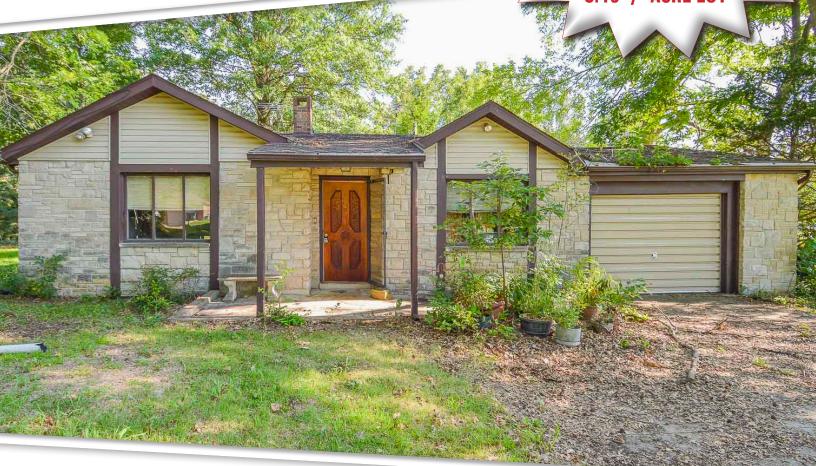

## 1111 Phillips Street Property Information

1BR/1BA ~ 1,136± Total Finished Sq. Ft. ◆ Year Built: 1974 ◆ Forced Air Heating ◆ Central Air Conditioning Wood Burning Fireplace (2) ◆ Gas Furnace ◆ Gas Water Heater ◆ Water & Sewer: Public ◆ Roof: Shingle Basement: Full, Unfinished ◆ Electric: Circuit Breaker ◆ Gravel Driveway ◆ 16' x 12' Garden Shed

## 

Calling all Rehabbers! Do not miss this potential filled 1BR/1BA ranch home with attached single car garage in New Athens, IL! The main level features a living room with wood burning fireplace, a kitchen, a laundry room, a bedroom, and a full bath. The home has a full, unfinished basement with a utility room and a rec. room complete with an additional wood burning fireplace. The home also has an attached single car garage with additional storage space. Situated on a large 0.45+/- acre lot and located minutes from IL-15! Do not miss this opportunity!