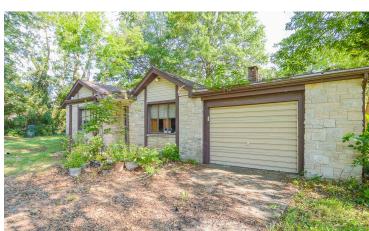

## 1111 Phillips Street Property Information

1BR/1BA ~ 1,136± Total Finished Sq. Ft. ◆ Year Built: 1974 ◆ Forced Air Heating ◆ Central Air Conditioning Wood Burning Fireplace (2) ◆ Gas Furnace ◆ Gas Water Heater ◆ Water & Sewer: Public ◆ Roof: Shingle Basement: Full, Unfinished ◆ Electric: Circuit Breaker ◆ Gravel Driveway ◆ 16' x 12' Garden Shed

## 

Calling all Rehabbers! Do not miss this potential filled 1BR/1BA ranch home with attached single car garage in New Athens, IL! The main level features a living room with wood burning fireplace, a kitchen, a laundry room, a bedroom, and a full bath. The home has a full, unfinished basement with a utility room and a rec. room complete with an additional wood burning fireplace. The home also has an attached single car garage with additional storage space. Situated on a large 0.45+/- acre lot and located minutes from IL-15! Do not miss this opportunity!