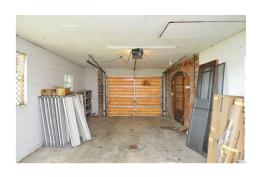

## 1111 Phillips Street Property Information

1BR/1BA ~ 1,136± Total Finished Sq. Ft. ◆ Year Built: 1974 ◆ Forced Air Heating ◆ Central Air Conditioning Wood Burning Fireplace (2) ◆ Gas Furnace ◆ Gas Water Heater ◆ Water & Sewer: Public ◆ Roof: Shingle Basement: Full, Unfinished ◆ Electric: Circuit Breaker ◆ Gravel Driveway ◆ 16' x 12' Garden Shed

## 

Calling all Rehabbers! Do not miss this potential filled 1BR/1BA ranch home with attached single car garage in New Athens, IL! The main level features a living room with wood burning fireplace, a kitchen, a laundry room, a bedroom, and a full bath. The home has a full, unfinished basement with a utility room and a rec. room complete with an additional wood burning fireplace. The home also has an attached single car garage with additional storage space. Situated on a large 0.45+/- acre lot and located minutes from IL-15! Do not miss this opportunity!