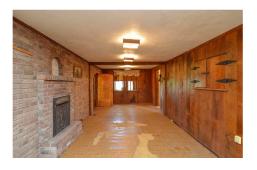

## 1111 Phillips Street Property Information

1BR/1BA ~ 1,136± Total Finished Sq. Ft. ◆ Year Built: 1974 ◆ Forced Air Heating ◆ Central Air Conditioning Wood Burning Fireplace (2) ◆ Gas Furnace ◆ Gas Water Heater ◆ Water & Sewer: Public ◆ Roof: Shingle Basement: Full, Unfinished ◆ Electric: Circuit Breaker ◆ Gravel Driveway ◆ 16' x 12' Garden Shed

## 

Calling all Rehabbers! Do not miss this potential filled 1BR/1BA ranch home with attached single car garage in New Athens, IL! The main level features a living room with wood burning fireplace, a kitchen, a laundry room, a bedroom, and a full bath. The home has a full, unfinished basement with a utility room and a rec. room complete with an additional wood burning fireplace. The home also has an attached single car garage with additional storage space. Situated on a large 0.45+/- acre lot and located minutes from IL-15! Do not miss this opportunity!