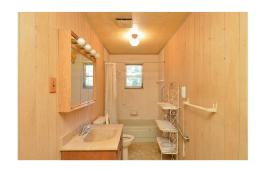

## 1111 Phillips Street Property Information

1BR/1BA ~ 1,136± Total Finished Sq. Ft. ◆ Year Built: 1974 ◆ Forced Air Heating ◆ Central Air Conditioning Wood Burning Fireplace (2) ◆ Gas Furnace ◆ Gas Water Heater ◆ Water & Sewer: Public ◆ Roof: Shingle Basement: Full, Unfinished ◆ Electric: Circuit Breaker ◆ Gravel Driveway ◆ 16' x 12' Garden Shed

## 

Calling all Rehabbers! Do not miss this potential filled 1BR/1BA ranch home with attached single car garage in New Athens, IL! The main level features a living room with wood burning fireplace, a kitchen, a laundry room, a bedroom, and a full bath. The home has a full, unfinished basement with a utility room and a rec. room complete with an additional wood burning fireplace. The home also has an attached single car garage with additional storage space. Situated on a large 0.45+/- acre lot and located minutes from IL-15! Do not miss this opportunity!