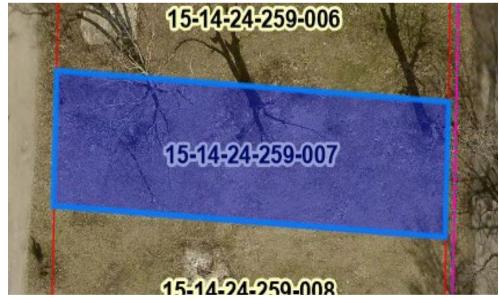

| PARCEL NUMBERS   |           |        |  |
|------------------|-----------|--------|--|
| P.I.N            | Size      | Amount |  |
| 15-14-24-259-007 | 0.12± Ac. | \$28   |  |

Terms: \$2,000 Down Day of Sale on Real Estate
Balance Due in 30 Days • 10% or \$500 Minimum Buyers Premium
List subject to change without notice
Final Bid is Subject to Owner/Seller Approval. LIC# 444.000169
Any announcement made day of sale takes precedence over any printed material