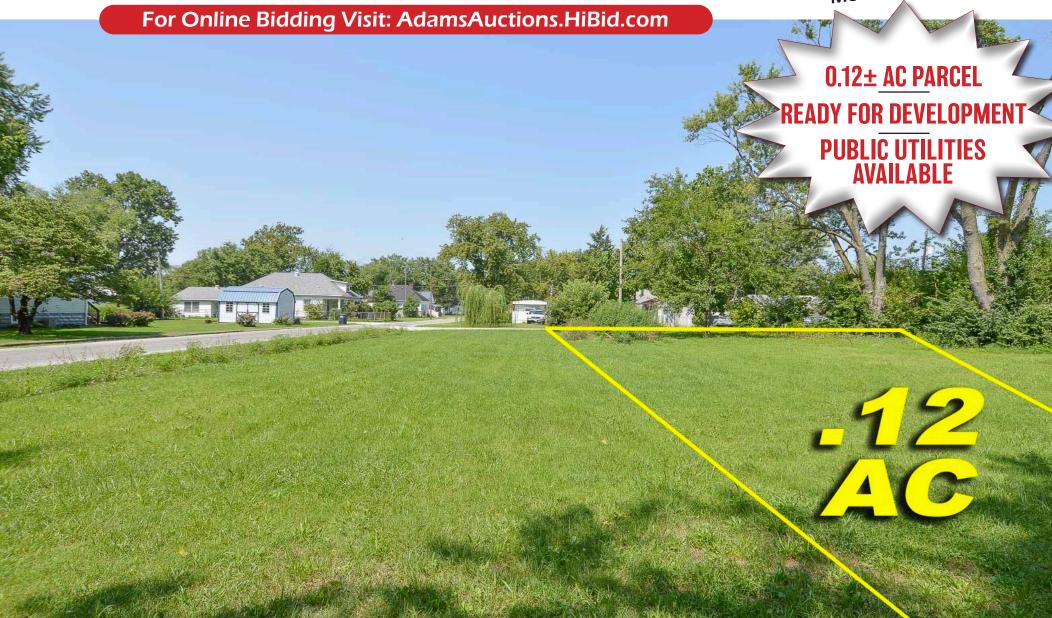

## **SR-2 Single Family Residence**

\$28 TOTAL '23 TAXES

ZONING

Don't miss your opportunity to bid on and own this 0.12± acre single family residential lot in Centralia, IL! This finished lot is ready for developmentand could be a good lot to build a new home to live in or rent out in order to add to your investment portfolio. This mostly level parcel is zoned SR-2 Single Family Residence, has all public utilities available and is located near Schools and Highway 161!

| PARCEL NUMBERS   |           |        |  |
|------------------|-----------|--------|--|
| P.I.N            | Size      | Amount |  |
| 15-14-24-259-007 | 0.12± Ac. | \$28   |  |

Terms: \$2,000 Down Day of Sale on Real Estate
Balance Due in 30 Days • 10% or \$500 Minimum Buyers Premium
List subject to change without notice
Final Bid is Subject to Owner/Seller Approval. LIC# 444.000169
Any announcement made day of sale takes precedence over any printed material