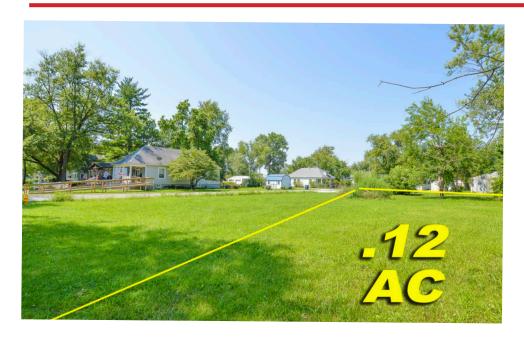

## **SR-2 Single Family Residence**

\$28 TOTAL '23 TAXES

ZONING

Don't miss your opportunity to bid on and own this 0.12± acre single family residential lot in Centralia, IL! This finished lot is ready for developmentand could be a good lot to build a new home to live in or rent out in order to add to your investment portfolio. This mostly level parcel is zoned SR-2 Single Family Residence, has all public utilities available and is located near Schools and Highway 161!

| PARCEL NUMBERS   |           |        |  |
|------------------|-----------|--------|--|
| P.I.N            | Size      | Amount |  |
| 15-14-24-259-007 | 0.12± Ac. | \$28   |  |

Terms: \$2,000 Down Day of Sale on Real Estate
Balance Due in 30 Days • 10% or \$500 Minimum Buyers Premium
List subject to change without notice
Final Bid is Subject to Owner/Seller Approval. LIC# 444.000169
Any announcement made day of sale takes precedence over any printed material