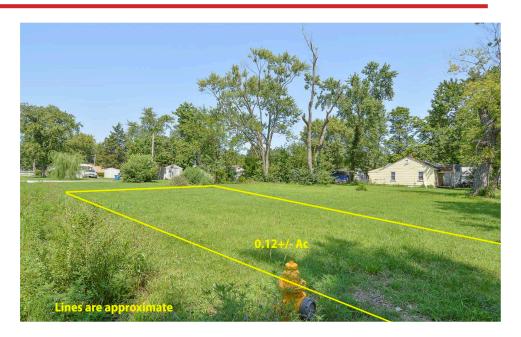

0.12+/- Ac

ines are approximate

## 0.12± AC TOTAL LOT SIZE SR-2 Single Family Residence ZONING TOT

\$28 TOTAL '23 TAXES

Don't miss your opportunity to bid on and own this 0.12± acre single family residential corner lot in Centralia, IL! This finished lot is ready for development and could be a good opportunity to build a new home to live in or rent out in order to add to your investment portfolio. This mostly level parcel is zoned SR-2 Single Family Residence, has all public utilities available and is located near Schools and Highway 161!