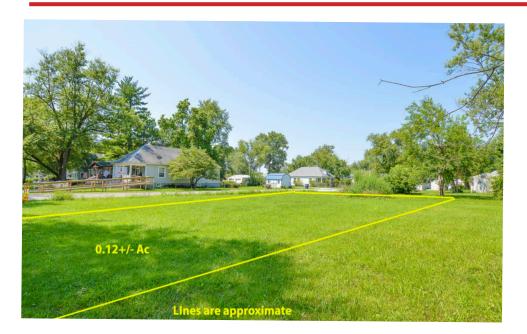

0.12+/- Ac

ines are approximate

## 0.12± AC TOTAL LOT SIZE SR-2 Single Family Residence ZONING TOT

\$28 TOTAL '23 TAXES

Don't miss your opportunity to bid on and own this 0.12± acre single family residential corner lot in Centralia, IL! This finished lot is ready for development and could be a good opportunity to build a new home to live in or rent out in order to add to your investment portfolio. This mostly level parcel is zoned SR-2 Single Family Residence, has all public utilities available and is located near Schools and Highway 161!