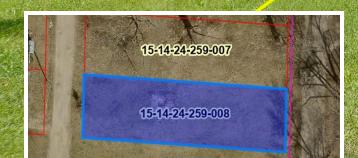

## 0.12± AC TOTAL LOT SIZE SR-2 Single Family Residence ZONING TOT

\$28 TOTAL '23 TAXES

Don't miss your opportunity to bid on and own this 0.12± acre single family residential corner lot in Centralia, IL! This finished lot is ready for development and could be a good opportunity to build a new home to live in or rent out in order to add to your investment portfolio. This mostly level parcel is zoned SR-2 Single Family Residence, has all public utilities available and is located near Schools and Highway 161!

| PARCEL NUMBERS   |           |        |  |
|------------------|-----------|--------|--|
| P.I.N            | Size      | Amount |  |
| 15-14-24-259-008 | 0.12± Ac. | \$28   |  |

Terms: \$2,000 Down Day of Sale on Real Estate Balance Due in 30 Days • 10% or \$500 Minimum Buyers Premium List subject to change without notice