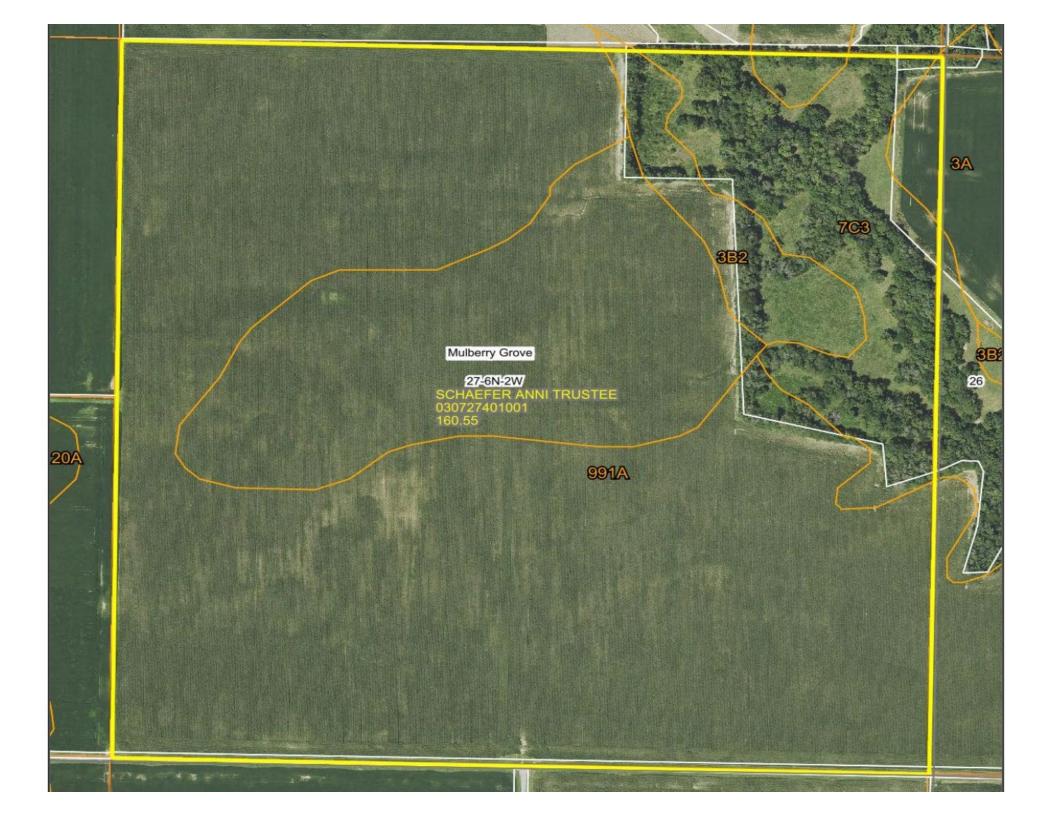

## **GENERAL INFORMATION & AUCTION TERMS**

160± AC

A-1, AGRUCULTURAL

134± AC

ZONING

TILLABLE LAND

Rare opportunity to acquire  $160\pm$  acres of mostly tillable ground in Mulberry Grove, IL! The property is mostly level to slightly rolling with some woodlands and  $134\pm$  acres of tillable land. The property is zoned A-1 Agriculture and lies within the Bond County zoning jurisdiction. Build your dream home anywhere on the property as there are numerous homes site possibilities. Any other use not allowed under the current zoning ordinance would need approval from Bond County. Property being sold subject to current tenant farmer lease ending February 28, 2026. Located directly off Old Park Grove Avenue, in the Township of Mulberry Grove! Additional tracts and their applicable acreage amounts are also available to purchase separately are as follows: Tract #1~ 155 $\pm$  Acres; Tract #2 ~ 35 $\pm$  Acres; Tract #3 ~ 10 $\pm$  Acres; Tract #5 ~ 40 $\pm$  Acres; Tract #6 ~ 40 $\pm$  Acres; Tract #7 ~ 80 $\pm$  Acres.

## PARCEL NUMBERS

| P.I.N            | Year | Amount  | Address              |
|------------------|------|---------|----------------------|
| 03-07-27-401-001 | 2023 | \$3,150 | XXXX Old Park Avenue |

Terms: \$25,000 Down Day of Sale on Real Estate
Balance Due in 30 Days • 6% Buyers Premium
List subject to change without notice
Final Bid is Subject to Owner/Seller Approval. LIC# 444.000169
Any announcement made day of sale takes precedence over any printed material

## Soils Map

County: Bond Location: 27-6N-2W Township: Mulberry Grove

Acres: 160.55 7/1/2024 Date:

Soils data provided by USDA and NRCS.

|       | ymbol: IL005, S                                                            |        |                     |                                           |                   | _           | -                |               | _                 |                   |                                |                                                |                      |
|-------|----------------------------------------------------------------------------|--------|---------------------|-------------------------------------------|-------------------|-------------|------------------|---------------|-------------------|-------------------|--------------------------------|------------------------------------------------|----------------------|
| Code  | Soil Description                                                           | Acres  | Percent<br>of field | II. State<br>Productivity<br>Index Legend | Subsoil rooting a | Com<br>Bu/A | Soybeans<br>Bu/A | Wheat<br>Bu/A | Oats<br>Bu/A<br>b | Sorghum c<br>Bu/A | Grass-leg<br>ume e<br>hay, T/A | Crop productivity index for optimum management | *n NCCPI<br>Soybeans |
| 991A  | Cisne-Huey silt<br>loams, 0 to 2<br>percent slopes                         | 105.15 | 65.5%               |                                           | FAV               | 129         | 45               | 51            | 0                 | 104               | 4.50                           | 99                                             | 59                   |
| 912A  | Hoyleton-<br>Darmstadt silt<br>loams, 0 to 2<br>percent slopes             | 30.07  | 18.7%               |                                           | FAV               | 132         | 45               | 51            | 0                 | 107               | 4.50                           | 101                                            | 67                   |
| **7C3 | Atlas silty clay<br>loam, 5 to 10<br>percent slopes,<br>severely<br>eroded | 17.52  | 10.9%               |                                           | UNF               | **86        | **30             | **34          | **39              | 0                 | **2.60                         | **66                                           | 41                   |
| **3B2 | Hoyleton silt<br>loam, 2 to 5<br>percent slopes,<br>eroded                 | 6.24   | 3.9%                |                                           | FAV               | **139       | **44             | **55          | 0                 | **108             | **4.40                         | **103                                          | 57                   |
| 3A    | Hoyleton silt<br>loam, 0 to 2<br>percent slopes                            | 1.57   | 1.0%                |                                           | FAV               | 146         | 46               | 58            | 0                 | 114               | 4.60                           | 108                                            | 64                   |
|       |                                                                            |        |                     | Weighte                                   | d Average         | 125.4       | 43.3             | 49.4          | 4.3               | 93.5              | 4.3                            | 96                                             | *n 58.               |