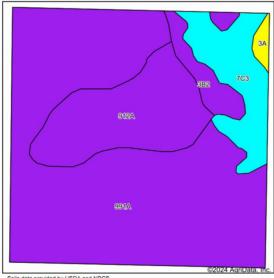

## Soils Map

County: Bond Location: 27-6N-2W Township: Mulberry Grove

Acres: 160.55 7/1/2024 Date:

Soils data provided by USDA and NRCS.

|       | ymbol: IL005, S                                                            |        |                     |                                           |                   | _           | -                |               | _                 |                   |                                |                                                |                      |
|-------|----------------------------------------------------------------------------|--------|---------------------|-------------------------------------------|-------------------|-------------|------------------|---------------|-------------------|-------------------|--------------------------------|------------------------------------------------|----------------------|
| Code  | Soil Description                                                           | Acres  | Percent<br>of field | II. State<br>Productivity<br>Index Legend | Subsoil rooting a | Com<br>Bu/A | Soybeans<br>Bu/A | Wheat<br>Bu/A | Oats<br>Bu/A<br>b | Sorghum c<br>Bu/A | Grass-leg<br>ume e<br>hay, T/A | Crop productivity index for optimum management | *n NCCPI<br>Soybeans |
| 991A  | Cisne-Huey silt<br>loams, 0 to 2<br>percent slopes                         | 105.15 | 65.5%               |                                           | FAV               | 129         | 45               | 51            | 0                 | 104               | 4.50                           | 99                                             | 59                   |
| 912A  | Hoyleton-<br>Darmstadt silt<br>loams, 0 to 2<br>percent slopes             | 30.07  | 18.7%               |                                           | FAV               | 132         | 45               | 51            | 0                 | 107               | 4.50                           | 101                                            | 67                   |
| **7C3 | Atlas silty clay<br>loam, 5 to 10<br>percent slopes,<br>severely<br>eroded | 17.52  | 10.9%               |                                           | UNF               | **86        | **30             | **34          | **39              | 0                 | **2.60                         | **66                                           | 41                   |
| **3B2 | Hoyleton silt<br>loam, 2 to 5<br>percent slopes,<br>eroded                 | 6.24   | 3.9%                |                                           | FAV               | **139       | **44             | **55          | 0                 | **108             | **4.40                         | **103                                          | 57                   |
| 3A    | Hoyleton silt<br>loam, 0 to 2<br>percent slopes                            | 1.57   | 1.0%                |                                           | FAV               | 146         | 46               | 58            | 0                 | 114               | 4.60                           | 108                                            | 64                   |
|       |                                                                            |        |                     | Weighte                                   | d Average         | 125.4       | 43.3             | 49.4          | 4.3               | 93.5              | 4.3                            | 96                                             | *n 58.               |