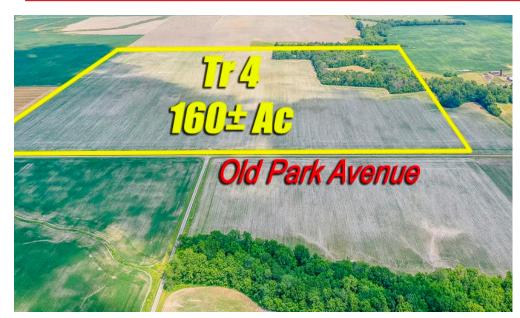

## ONLINE ONLY FARMLAND AUCTION

for the Leonard & Anni Schaefer Trusts 160± Acres, Old Park Avenue, Mulberry Grove, IL 62262

PROPERTY VIEWING: 4-6PM ~ WED., OCTOBER 9th BIDDING CLOSES: 1PM ~ WEDNESDAY, OCTOBER 22, 2024

## **GENERAL INFORMATION & AUCTION TERMS**

160± AC

A-1, AGRUCULTURAL

134± AC

ZONING

TILLABLE LAND

Rare opportunity to acquire  $160\pm$  acres of mostly tillable ground in Mulberry Grove, IL! The property is mostly level to slightly rolling with some woodlands and  $134\pm$  acres of tillable land. The property is zoned A-1 Agriculture and lies within the Bond County zoning jurisdiction. Build your dream home anywhere on the property as there are numerous homes site possibilities. Any other use not allowed under the current zoning ordinance would need approval from Bond County. Property being sold subject to current tenant farmer lease ending February 28, 2026. Located directly off Old Park Grove Avenue, in the Township of Mulberry Grove! Additional tracts and their applicable acreage amounts are also available to purchase separately are as follows: Tract #1~ 155 $\pm$  Acres; Tract #2 ~ 35 $\pm$  Acres; Tract #3 ~ 10 $\pm$  Acres; Tract #5 ~ 40 $\pm$  Acres; Tract #6 ~ 40 $\pm$  Acres; Tract #7 ~ 80 $\pm$  Acres.