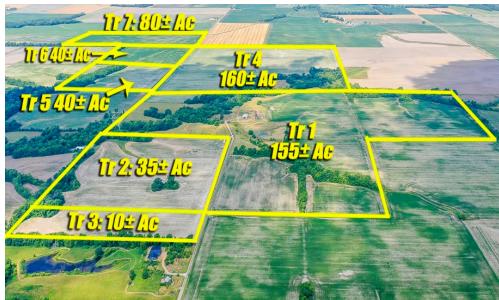

## **GENERAL INFORMATION & AUCTION TERMS**

160± AC

A-1, AGRUCULTURAL

134± AC

ZONING

TILLABLE LAND

Rare opportunity to acquire  $160\pm$  acres of mostly tillable ground in Mulberry Grove, IL! The property is mostly level to slightly rolling with some woodlands and  $134\pm$  acres of tillable land. The property is zoned A-1 Agriculture and lies within the Bond County zoning jurisdiction. Build your dream home anywhere on the property as there are numerous homes site possibilities. Any other use not allowed under the current zoning ordinance would need approval from Bond County. Property being sold subject to current tenant farmer lease ending February 28, 2026. Located directly off Old Park Grove Avenue, in the Township of Mulberry Grove! Additional tracts and their applicable acreage amounts are also available to purchase separately are as follows: Tract #1~ 155 $\pm$  Acres; Tract #2 ~ 35 $\pm$  Acres; Tract #3 ~ 10 $\pm$  Acres; Tract #5 ~ 40 $\pm$  Acres; Tract #6 ~ 40 $\pm$  Acres; Tract #7 ~ 80 $\pm$  Acres.