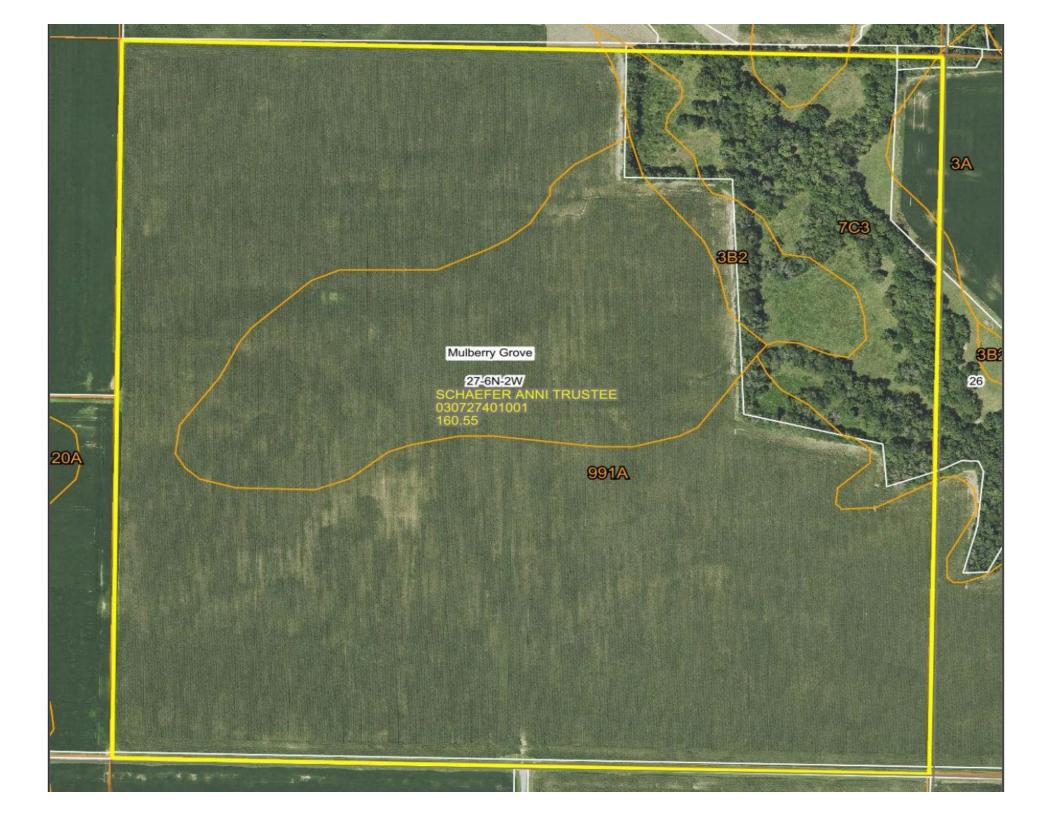

## Soils Map

County: Bond Location: 27-6N-2W Township: Mulberry Grove

Acres: 160.55 7/1/2024 Date:

Soils data provided by USDA and NRCS.

|       | ymbol: IL005, S                                                            |        |                     |                                           |                   | _           | -                |               | _                 |                   |                                |                                                |                      |
|-------|----------------------------------------------------------------------------|--------|---------------------|-------------------------------------------|-------------------|-------------|------------------|---------------|-------------------|-------------------|--------------------------------|------------------------------------------------|----------------------|
| Code  | Soil Description                                                           | Acres  | Percent<br>of field | II. State<br>Productivity<br>Index Legend | Subsoil rooting a | Com<br>Bu/A | Soybeans<br>Bu/A | Wheat<br>Bu/A | Oats<br>Bu/A<br>b | Sorghum c<br>Bu/A | Grass-leg<br>ume e<br>hay, T/A | Crop productivity index for optimum management | *n NCCPI<br>Soybeans |
| 991A  | Cisne-Huey silt<br>loams, 0 to 2<br>percent slopes                         | 105.15 | 65.5%               |                                           | FAV               | 129         | 45               | 51            | 0                 | 104               | 4.50                           | 99                                             | 59                   |
| 912A  | Hoyleton-<br>Darmstadt silt<br>loams, 0 to 2<br>percent slopes             | 30.07  | 18.7%               |                                           | FAV               | 132         | 45               | 51            | 0                 | 107               | 4.50                           | 101                                            | 67                   |
| **7C3 | Atlas silty clay<br>loam, 5 to 10<br>percent slopes,<br>severely<br>eroded | 17.52  | 10.9%               |                                           | UNF               | **86        | **30             | **34          | **39              | 0                 | **2.60                         | **66                                           | 41                   |
| **3B2 | Hoyleton silt<br>loam, 2 to 5<br>percent slopes,<br>eroded                 | 6.24   | 3.9%                |                                           | FAV               | **139       | **44             | **55          | 0                 | **108             | **4.40                         | **103                                          | 57                   |
| 3A    | Hoyleton silt<br>loam, 0 to 2<br>percent slopes                            | 1.57   | 1.0%                |                                           | FAV               | 146         | 46               | 58            | 0                 | 114               | 4.60                           | 108                                            | 64                   |
|       |                                                                            |        |                     | Weighte                                   | d Average         | 125.4       | 43.3             | 49.4          | 4.3               | 93.5              | 4.3                            | 96                                             | *n 58.               |