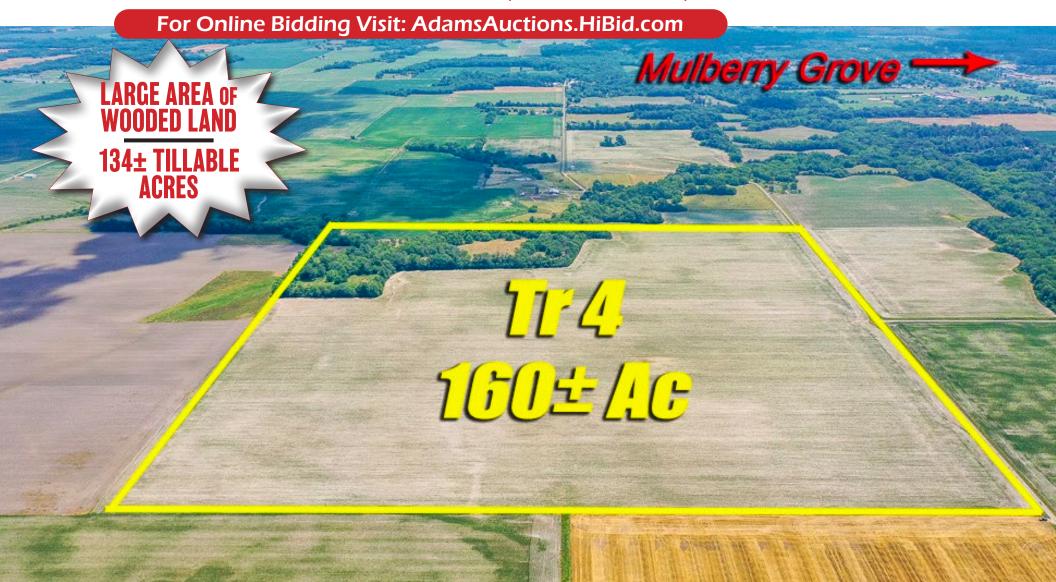

## ONLINE ONLY FARMLAND AUCTION

for the Leonard & Anni Schaefer Trusts 160± Acres, Old Park Avenue, Mulberry Grove, IL 62262

PROPERTY VIEWING: 4-6PM ~ WED., OCTOBER 9th BIDDING CLOSES: 1PM ~ TUESDAY, OCTOBER 22, 2024

## **GENERAL INFORMATION & AUCTION TERMS**

160± AC

A-1, AGRUCULTURAL

134± AC

ZONING

TILLABLE LAND

Rare opportunity to acquire  $160\pm$  acres of mostly tillable ground in Mulberry Grove, IL! The property is mostly level to slightly rolling with some woodlands and  $134\pm$  acres of tillable land. The property is zoned A-1 Agriculture and lies within the Bond County zoning jurisdiction. Build your dream home anywhere on the property as there are numerous homes site possibilities. Any other use not allowed under the current zoning ordinance would need approval from Bond County. Property being sold subject to current tenant farmer lease ending February 28, 2026. Located directly off Old Park Grove Avenue, in the Township of Mulberry Grove! Additional tracts and their applicable acreage amounts are also available to purchase separately are as follows: Tract #1~ 155 $\pm$  Acres; Tract #2 ~ 35 $\pm$  Acres; Tract #3 ~ 10 $\pm$  Acres; Tract #5 ~ 40 $\pm$  Acres; Tract #6 ~ 40 $\pm$  Acres; Tract #7 ~ 80 $\pm$  Acres.