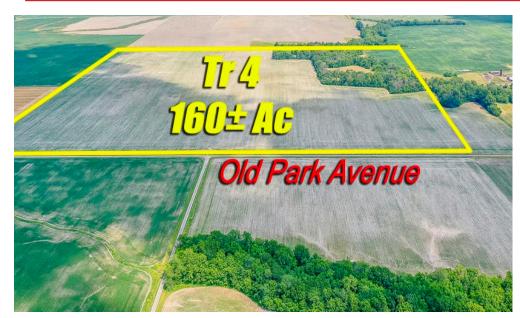

## ONLINE ONLY FARMLAND AUCTION

for the Leonard & Anni Schaefer Trusts 160± Acres, Old Park Avenue, Mulberry Grove, IL 62262

PROPERTY VIEWING: 4-6PM ~ WED., OCTOBER 9th BIDDING CLOSES: 1PM ~ TUESDAY, OCTOBER 22, 2024

## **GENERAL INFORMATION & AUCTION TERMS**

160± AC

A-1, AGRUCULTURAL

134± AC

ZONING

TILLABLE LAND

Rare opportunity to acquire  $160\pm$  acres of mostly tillable ground in Mulberry Grove, IL! The property is mostly level to slightly rolling with some woodlands and  $134\pm$  acres of tillable land. The property is zoned A-1 Agriculture and lies within the Bond County zoning jurisdiction. Build your dream home anywhere on the property as there are numerous homes site possibilities. Any other use not allowed under the current zoning ordinance would need approval from Bond County. Property being sold subject to current tenant farmer lease ending February 28, 2026. Located directly off Old Park Grove Avenue, in the Township of Mulberry Grove! Additional tracts and their applicable acreage amounts are also available to purchase separately are as follows: Tract #1~ 155 $\pm$  Acres; Tract #2 ~ 35 $\pm$  Acres; Tract #3 ~ 10 $\pm$  Acres; Tract #5 ~ 40 $\pm$  Acres; Tract #6 ~ 40 $\pm$  Acres; Tract #7 ~ 80 $\pm$  Acres.