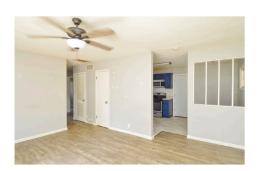

## 19 Lillian Drive Property Information

3BR/1BA ~ 925± Total Finished Sq. Ft. • Year Built: 1957 • Forced Air Heating • Central Air Conditioning Gas Furnace • Gas Water Heater • Water & Sewer: Public • Roof: Shingle • Basement: None, Slab Electric: Circuit Breaker • Paved Driveway

## 

Don't miss this great opportunity to own this 3BR/1BA ranch home with attached carport in Belleville, IL! The main level features a living room, a kitchen and dining area with washer and dryer hook-ups, three bedrooms, and a full bathroom. The exterior offers a fenced backyard with a 6'  $\times$ 10' garden shed. Located near schools, all major metro east thoroughfares and amenities! This property could be a great starter home or a great addition to any investor's portfolio of investment properties.