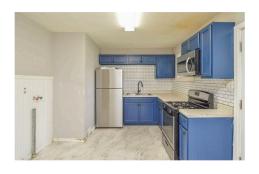

## 19 Lillian Drive Property Information

3BR/1BA ~ 925± Total Finished Sq. Ft. • Year Built: 1957 • Forced Air Heating • Central Air Conditioning Gas Furnace • Gas Water Heater • Water & Sewer: Public • Roof: Shingle • Basement: None, Slab Electric: Circuit Breaker • Paved Driveway

## 

Don't miss this great opportunity to own this 3BR/1BA ranch home with attached carport in Belleville, IL! The main level features a living room, a kitchen and dining area with washer and dryer hook-ups, three bedrooms, and a full bathroom. The exterior offers a fenced backyard with a 6'  $\times$ 10' garden shed. Located near schools, all major metro east thoroughfares and amenities! This property could be a great starter home or a great addition to any investor's portfolio of investment properties.