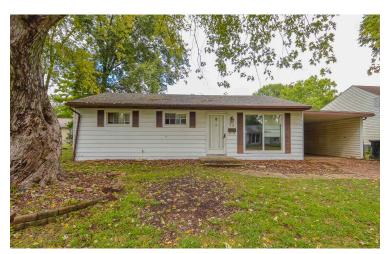

## 19 Lillian Drive Property Information

3BR/1BA ~ 925± Total Finished Sq. Ft. • Year Built: 1957 • Forced Air Heating • Central Air Conditioning Gas Furnace • Gas Water Heater • Water & Sewer: Public • Roof: Shingle • Basement: None, Slab Electric: Circuit Breaker • Paved Driveway

## 

Don't miss this great opportunity to own this 3BR/1BA ranch home with attached carport in Belleville, IL! The main level features a living room, a kitchen and dining area with washer and dryer hook-ups, three bedrooms, and a full bathroom. The exterior offers a fenced backyard with a 6'  $\times$ 10' garden shed. Located near schools, all major metro east thoroughfares and amenities! This property could be a great starter home or a great addition to any investor's portfolio of investment properties.