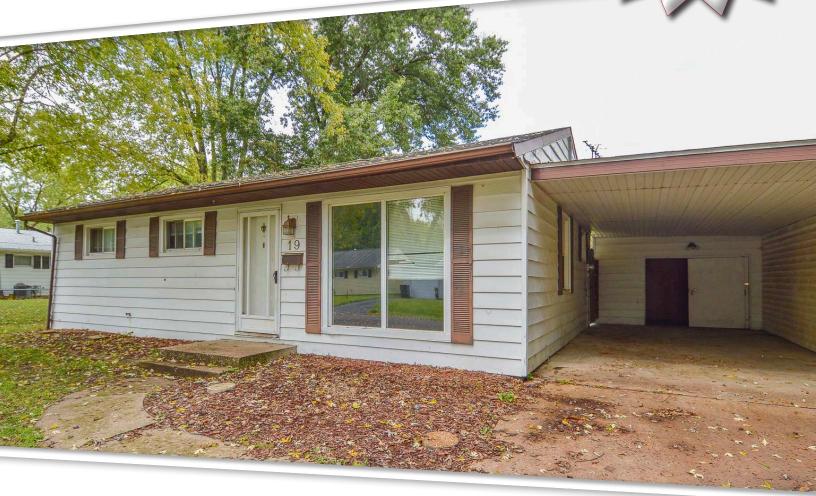

## 19 Lillian Drive Property Information

3BR/1BA ~ 925± Total Finished Sq. Ft. • Year Built: 1957 • Forced Air Heating • Central Air Conditioning Gas Furnace • Gas Water Heater • Water & Sewer: Public • Roof: Shingle • Basement: None, Slab Electric: Circuit Breaker • Paved Driveway

## 

Don't miss this great opportunity to own this 3BR/1BA ranch home with attached carport in Belleville, IL! The main level features a living room, a kitchen and dining area with washer and dryer hook-ups, three bedrooms, and a full bathroom. The exterior offers a fenced backyard with a 6'  $\times$ 10' garden shed. Located near schools, all major metro east thoroughfares and amenities! This property could be a great starter home or a great addition to any investor's portfolio of investment properties.