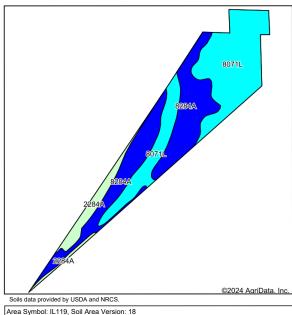

### Soils Map

State: Illinois
County: Madison
Location: 27-4N-9W
Township: Chouteau
Acres: 193.28
Date: 6/27/2024

| Code    | Soil Description                                                                              | Acres | Percent<br>of field | II. State<br>Productivity<br>Index Legend | Subsoil rooting a | Corn<br>Bu/A | Soybeans<br>Bu/A | Wheat<br>Bu/A | Oats<br>Bu/A<br>b | Sorghum <i>c</i><br>Bu/A | Grass-le<br>gume e<br>hay, T/A | Crop<br>productivity<br>index for<br>optimum<br>management | *n NCCPI<br>Soybeans |
|---------|-----------------------------------------------------------------------------------------------|-------|---------------------|-------------------------------------------|-------------------|--------------|------------------|---------------|-------------------|--------------------------|--------------------------------|------------------------------------------------------------|----------------------|
| **8071L | Darwin silty<br>clay, 0 to 2<br>percent slopes,<br>occasionally<br>flooded, long<br>duration  | 98.39 | 50.9%               |                                           | FAV               | **104        | **35             | **42          | **50              | 0                        | **3.10                         | **78                                                       | 17                   |
| **8284A | Tice silty clay<br>loam, 0 to 2<br>percent slopes,<br>occasionally<br>flooded                 | 78.77 | 40.8%               |                                           | FAV               | **184        | **57             | **70          | **95              | 0                        | **5.60                         | **134                                                      | 71                   |
| **2284A | Tice-Fluvents-<br>Urban land<br>complex, 0 to 2<br>percent slopes,<br>occasionally<br>flooded | 16.12 | 8.3%                |                                           | FAV               | **-995       | **-995           | **-995        | -995              | -995                     | -995.00                        | **-995                                                     | 71                   |
|         |                                                                                               |       |                     | Weighted                                  | i Average         | 44.9         | -41.9            | -33.1         | -18.8             | -83                      | -79.1                          | 11.3                                                       | *n 43.               |