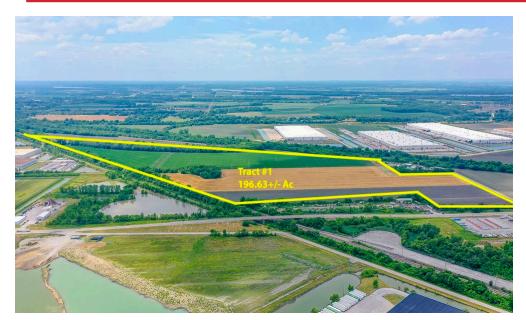

# **ONLINE ONLY FARMLAND AUCTION**

196.63± Ac. 6201 State Route 111, Granite City, IL 62040

BIDDING CLOSES: 1PM ~ WEDNESDAY, OCTOBER 23, 2024

Plat of Survey

Part of the West Half of Section 23 and the Northwest Quarter of Section 26 and Part of Section 27, Township 4 North, Range 9 West of the Third Principal Meridian, Madison County, Illinois

## M3-HEAVY MANUFACTURING

146.5±

TOTAL LOT SIZE

**ZONING** 

TILLABLE LAND

Do not miss your chance to bid on these 196.63± ac. on this income producing farm ground in Granite City, IL! The land is currently being farmed though, farmer's rights have been terminated and the 2025 planting season will be available to the new owner. The property is zoned M3-Heavy-Industrial and is located within the Madison County Zoning Jurisdiction. Any other use of the property would need approval from Madison County. Located directly off Rte. 111! Five parcels selling as one! Additionally, Tract #2 with 22.9± Ac. and Tract #3 with 56.99± Ac. could also be purchased separately. \*Seller will pay property tax for the entire 2024 tax year. Property taxes will be re-assessed with new owner and surveyed acreage amount after split.