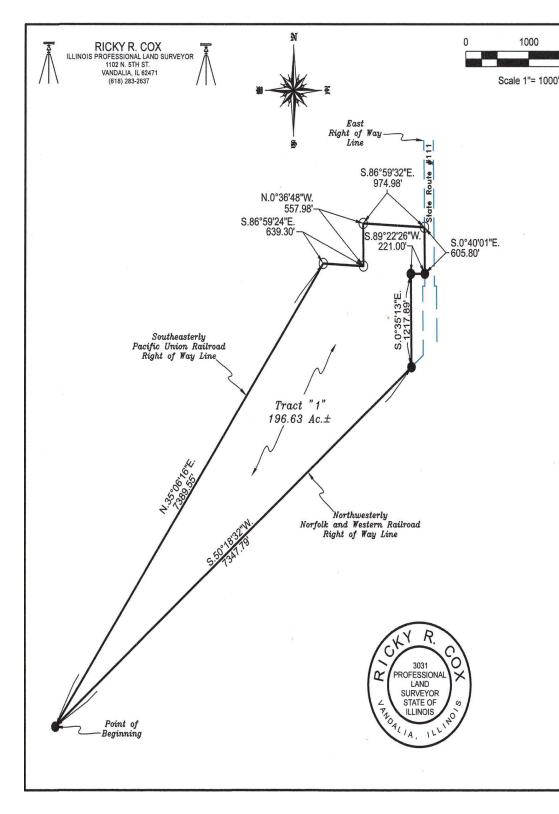

# **ONLINE ONLY FARMLAND AUCTION**

196.63± Ac. 6201 State Route 111, Granite City, IL 62040

BIDDING CLOSES: 1PM ~ WEDNESDAY, OCTOBER 23, 2024

Plat of Survey

Part of the West Half of Section 23 and the Northwest Quarter of Section 26 and Part of Section 27, Township 4 North, Range 9 West of the Third Principal Meridian, Madison County, Illinois

Beginning at an Iron Pin (found) at the intersection of the Northwesterly right of way line of the Norfolk and Western Railroad and the Southeasterly right of way line of the Union Pacific Railroad, Thence N.35°06'16"E., (basis of bearings per Illinois State Plane Coordinate System, Zone West, NAD83) along the Southeasterly right of way line of the Union Pacific Railroad, a distance of 7389.55 feet to a Mag Spike (set), Thence S.86°59'24"E., a distance of 639.30 feet to an Iron Pin (set), Thence N.0°36'48"W., a distance of 557.98 feet to an Iron Pin (set), Thence S.86°59'32"E., a distance of 974.98 feet to an Iron Pin (set) on the East right of way line of State Route #111, Thence S.0°40'01"E., along the East right of way line of State Route #111, a distance of 605.80 feet to an Iron Pin (found), Thence S.89°22'26"W., a distance of 221.00 feet to an Iron Pin (found), Thence S.0°35'13"E., a distance of 1217.89 feet to an Iron Pin (found) on the Northwesterly right of way line of the Norfolk and Western Railroad, a distance of 7347.79 feet to the Point of Beginning. The herein described tract contains an area of 196.63 acres more or less.

### LEGEND

- Iron Pin or Mag Spike (set)
- Iron Pin (found)

#### Notes:

Basis of Bearings Per Illinois State Plane Coordinate System, Zone West, NAD83

Job No.: 2024-09-10 (Schaefer Trust Tract 1 Survey)

Subject to any and all Easements, Restrictions and Right of Ways of Record and/or of existence if any.

### Surveyor's Certificate

I, Ricky R. Cox, an Illinois Professional Land Surveyor Number 035-3031, do hereby certify that this Plat correctly represents a survey performed by me on October 10, 2024, and the results are hereon shown to the best of my knowledge and belief and conform to the current Illinois Minimum Standards for Boundary Surveys.

Ricky R. Cox Illinois Professional Land Surveyor #035-3031 License Expires: Nov. 30, 2024 Date: October 14, 2024