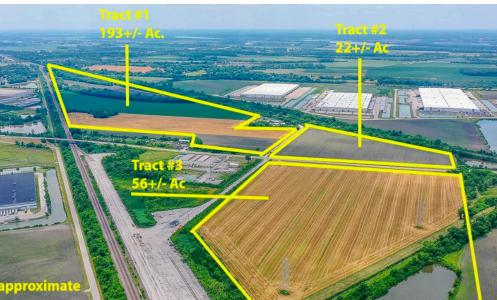

## M3-HEAVY MANUFACTURING

146.5±

TOTAL LOT SIZE

**ZONING** 

TILLABLE LAND

Do not miss your chance to bid on these 196.63± ac. on this income producing farm ground in Granite City, IL! The land is currently being farmed though, farmer's rights have been terminated and the 2025 planting season will be available to the new owner. The property is zoned M3-Heavy-Industrial and is located within the Madison County Zoning Jurisdiction. Any other use of the property would need approval from Madison County. Located directly off Rte. 111! Five parcels selling as one! Additionally, Tract #2 with 22.9± Ac. and Tract #3 with 56.99± Ac. could also be purchased separately. \*Seller will pay property tax for the entire 2024 tax year. Property taxes will be re-assessed with new owner and surveyed acreage amount after split.