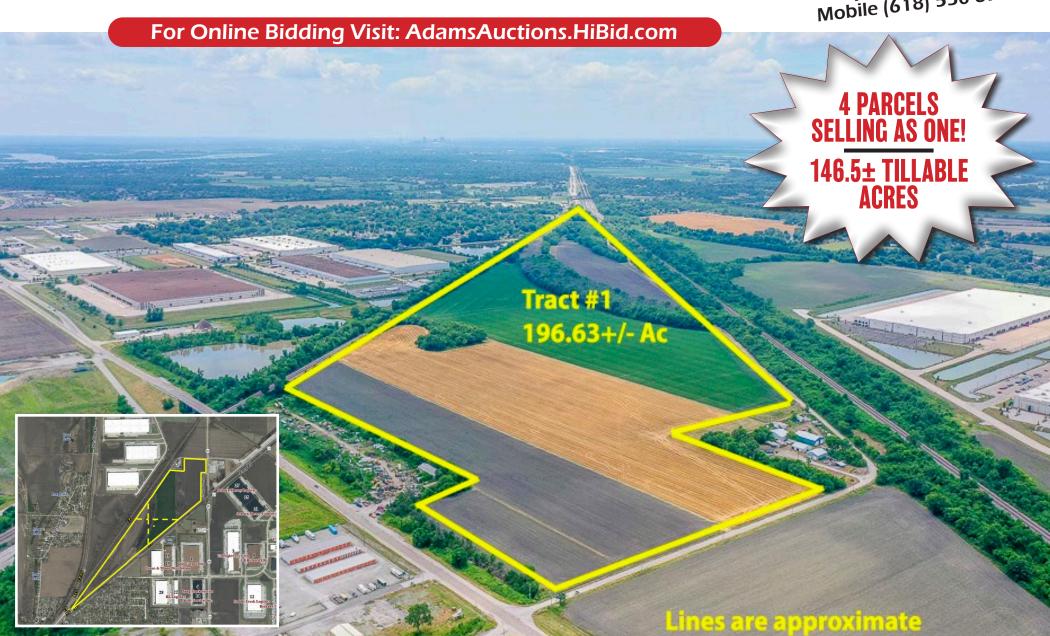

# **ONLINE ONLY FARMLAND AUCTION**

196.63± Ac. 6201 State Route 111, Granite City, IL 62040

BIDDING CLOSES: 1PM ~ WEDNESDAY, OCTOBER 23, 2024

Plat of Survey

Part of the West Half of Section 23 and the Northwest Quarter of Section 26 and Part of Section 27, Township 4 North, Range 9 West of the Third Principal Meridian, Madison County, Illinois

## **GENERAL INFORMATION & AUCTION TERMS**

196.63±

## M3-HEAVY MANUFACTURING

146.5±

TOTAL LOT SIZE

**ZONING** 

TILLABLE LAND

Do not miss your chance to bid on these 196.63± ac. on this income producing farm ground in Granite City, IL! The land is currently being farmed though, farmer's rights have been terminated and the 2025 planting season will be available to the new owner. The property is zoned M3-Heavy-Industrial and is located within the Madison County Zoning Jurisdiction. Any other use of the property would need approval from Madison County. Located directly off Rte. 111! Five parcels selling as one! Additionally, Tract #2 with 22.9± Ac. and Tract #3 with 56.99± Ac. could also be purchased separately. \*Seller will pay property tax for the entire 2024 tax year. Property taxes will be re-assessed with new owner and surveyed acreage amount after split.