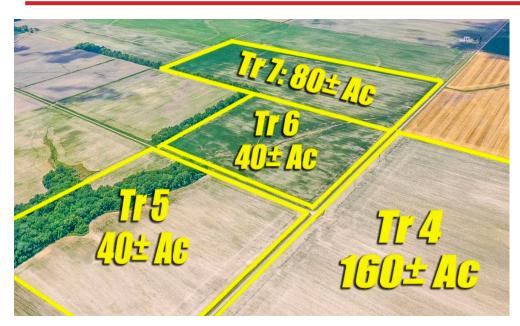

## **GENERAL INFORMATION & AUCTION TERMS**

80± AC

A-1, AGRUCULTURAL

**ZONING** 

78± AC

Rare opportunity to acquire these  $80\pm$  acres with approximately 78 tillable acres in Smithboro, IL! The property is mostly level to slightly rolling with woodlands also available. The property is zoned A-1 Agriculture and lies within the Bond County zoning jurisdiction. Build your dream home anywhere on the property as there are numerous homes site possibilities. Any other use not allowed under the current zoning ordinance would need approval from Bond County. Property is being sold subject to current tenant farmer lease ending February 28, 2026. Located directly off Old Park Grove Avenue within the Township of Mulberry Grove! Additional tracts and their applicable acreage amounts are also available to purchase separately are as follows: Tract #1~ 155 $\pm$  Acres; Tract #2 ~ 35 $\pm$  Acres; Tract #3 ~ 10 $\pm$  Acres; Tract #4 ~ 160 $\pm$  Acres; Tract #5 ~ 40 $\pm$  Acres; Tract #6 ~ 40 $\pm$  Acres.