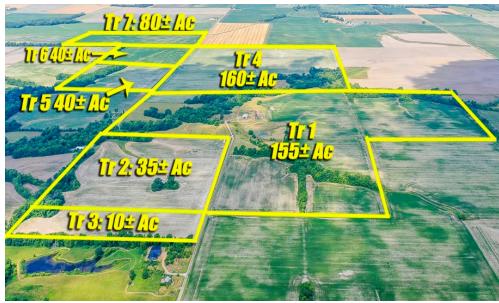

## **GENERAL INFORMATION & AUCTION TERMS**

80± AC

A-1, AGRUCULTURAL

**ZONING** 

78± AC

Rare opportunity to acquire these  $80\pm$  acres with approximately 78 tillable acres in Smithboro, IL! The property is mostly level to slightly rolling with woodlands also available. The property is zoned A-1 Agriculture and lies within the Bond County zoning jurisdiction. Build your dream home anywhere on the property as there are numerous homes site possibilities. Any other use not allowed under the current zoning ordinance would need approval from Bond County. Property is being sold subject to current tenant farmer lease ending February 28, 2026. Located directly off Old Park Grove Avenue within the Township of Mulberry Grove! Additional tracts and their applicable acreage amounts are also available to purchase separately are as follows: Tract #1~ 155 $\pm$  Acres; Tract #2 ~ 35 $\pm$  Acres; Tract #3 ~ 10 $\pm$  Acres; Tract #4 ~ 160 $\pm$  Acres; Tract #5 ~ 40 $\pm$  Acres; Tract #6 ~ 40 $\pm$  Acres.