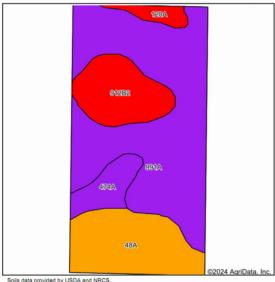

## Soils Map

State: Illinois **Bond** County: Location: 34-6N-2W

Township: Mulberry Grove

Acres: 80.5 7/1/2024 Date:

| Soils | data | provided | by | USDA | and | NRCS. |
|-------|------|----------|----|------|-----|-------|
|       |      |          |    |      |     |       |

| Code             | Soil                                                                      | Acres | Percent  | II. State                    | Subsoil   | Corn  | Soybeans | Wheat | Oats      | Sorghum c | Grass-le           | Crop productivity                  | *n NCCPI |
|------------------|---------------------------------------------------------------------------|-------|----------|------------------------------|-----------|-------|----------|-------|-----------|-----------|--------------------|------------------------------------|----------|
| Code             | Description                                                               | Acres | of field | Productivity<br>Index Legend | rooting a | Bu/A  | Bu/A     | Bu/A  | Bu/A<br>b | Bu/A      | gume e<br>hay, T/A | index for<br>optimum<br>management | Soybeans |
| 991A             | Cisne-Huey silt<br>loams, 0 to 2<br>percent slopes                        | 44.74 | 55.6%    |                              | FAV       | 129   | 45       | 51    | 0         | 104       | 4.50               | 99                                 | 59       |
| 48A              | Ebbert silt<br>loam, 0 to 2<br>percent slopes                             | 16.50 | 20.5%    |                              | FAV       | 173   | 55       | 66    | 0         | 124       | 5.10               | 125                                | 53       |
| **912B2          | Hoyleton-<br>Darmstadt silt<br>loams, 2 to 5<br>percent slopes,<br>eroded | 11.60 | 14.4%    |                              | FAV       | **124 | **42     | **48  | 0         | **100     | **3.50             | **95                               | 54       |
| 474A             | Piasa silt loam,<br>0 to 2 percent<br>slopes                              | 5.32  | 6.6%     |                              | UNF       | 136   | 48       | 53    | 66        | 0         | 4.00               | 104                                | 35       |
| 120A             | Huey silt loam,<br>0 to 2 percent<br>slopes                               | 2.34  | 2.9%     |                              | UNF       | 109   | 43       | 43    | 0         | 95        | 3.50               | 89                                 | 45       |
| Weighted Average |                                                                           |       | 137.2    | 46.8                         | 53.5      | 4.4   | 100.4    | 4.4   | 103.8     | *n 55.1   |                    |                                    |          |