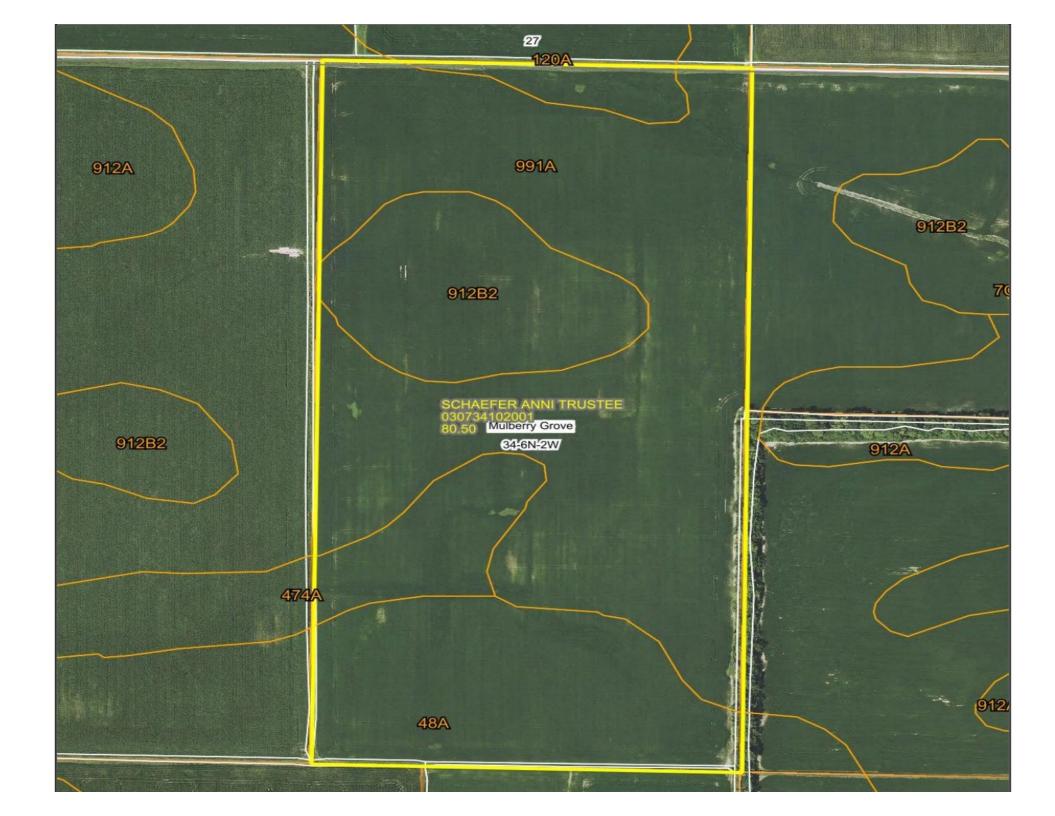

## Soils Map

State: Illinois **Bond** County: Location: 34-6N-2W

Township: Mulberry Grove

Acres: 80.5 7/1/2024 Date:

| Soils | data | provided | by | USDA | and | NRCS. |
|-------|------|----------|----|------|-----|-------|
|       |      |          |    |      |     |       |

| Code             | Soil                                                                      | Acres | Percent  | II. State                    | Subsoil   | Corn  | Soybeans | Wheat | Oats      | Sorghum c | Grass-le           | Crop productivity                  | *n NCCPI |
|------------------|---------------------------------------------------------------------------|-------|----------|------------------------------|-----------|-------|----------|-------|-----------|-----------|--------------------|------------------------------------|----------|
| Code             | Description                                                               | Acres | of field | Productivity<br>Index Legend | rooting a | Bu/A  | Bu/A     | Bu/A  | Bu/A<br>b | Bu/A      | gume e<br>hay, T/A | index for<br>optimum<br>management | Soybeans |
| 991A             | Cisne-Huey silt<br>loams, 0 to 2<br>percent slopes                        | 44.74 | 55.6%    |                              | FAV       | 129   | 45       | 51    | 0         | 104       | 4.50               | 99                                 | 59       |
| 48A              | Ebbert silt<br>loam, 0 to 2<br>percent slopes                             | 16.50 | 20.5%    |                              | FAV       | 173   | 55       | 66    | 0         | 124       | 5.10               | 125                                | 53       |
| **912B2          | Hoyleton-<br>Darmstadt silt<br>loams, 2 to 5<br>percent slopes,<br>eroded | 11.60 | 14.4%    |                              | FAV       | **124 | **42     | **48  | 0         | **100     | **3.50             | **95                               | 54       |
| 474A             | Piasa silt loam,<br>0 to 2 percent<br>slopes                              | 5.32  | 6.6%     |                              | UNF       | 136   | 48       | 53    | 66        | 0         | 4.00               | 104                                | 35       |
| 120A             | Huey silt loam,<br>0 to 2 percent<br>slopes                               | 2.34  | 2.9%     |                              | UNF       | 109   | 43       | 43    | 0         | 95        | 3.50               | 89                                 | 45       |
| Weighted Average |                                                                           |       | 137.2    | 46.8                         | 53.5      | 4.4   | 100.4    | 4.4   | 103.8     | *n 55.1   |                    |                                    |          |