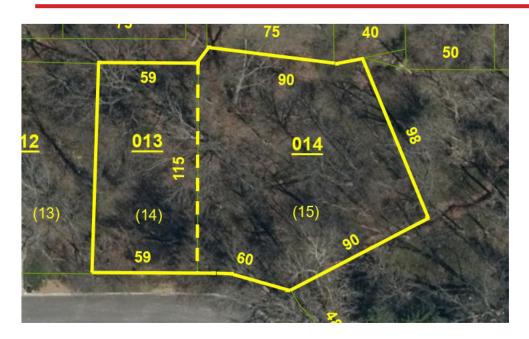

## PARCEL NUMBERS

| P.I.N                 | Size      | Amount |  |
|-----------------------|-----------|--------|--|
| 14-2-15-13-05-102-013 | 0.15± Ac. | \$526  |  |
| 14-2-15-13-05-102-014 | 0.33± Ac. | \$652  |  |