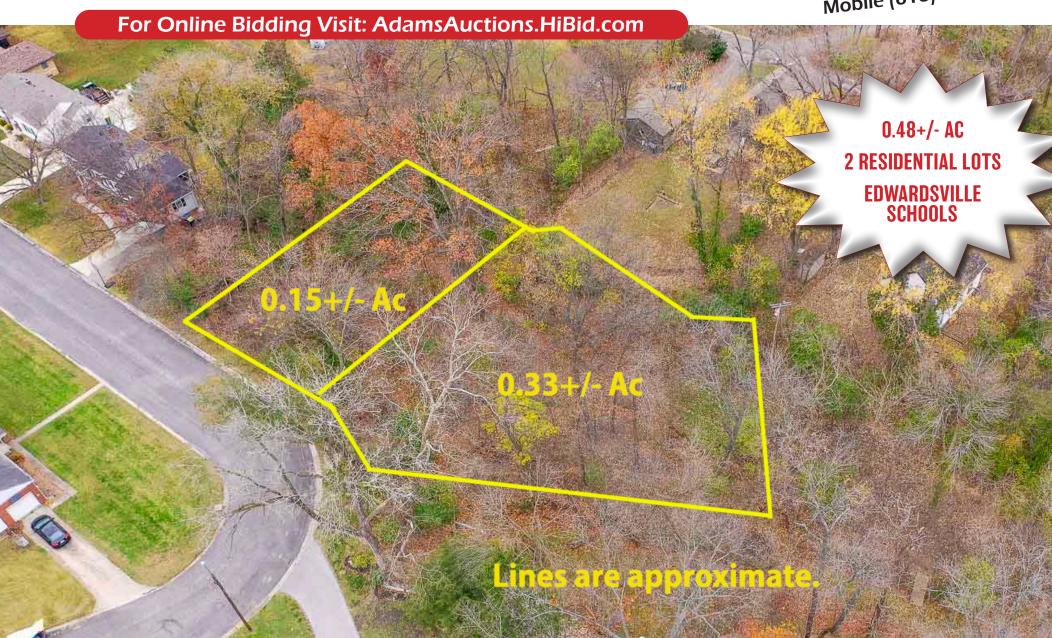

## **GENERAL INFORMATION & AUCTION TERMS**

0.48+/- AC

R1 - SINGLE FAMILY

ZONING

\$1,178 TOTAL '23 TAXES

Great opportunity to acquire this spacious 0.48+/- ac parcel located directly off Washington Place in the Lake View Terrace Neighborhood of the charming city of Edwardsville, IL! The property is Zoned R1-Single Family and lies within the City of Edwardsville Zoning Jurisdiction. This gently rolling to sloping property has had the water, sewer and gas installed on the property and has electric utilities available to be brought onsite by the new owner. These two parcels selling as one are centrally located near Schools, shopping and restaurants with all Metro East Thoroughfares easily accessible!

## PARCEL NUMBERS

| P.I.N                 | Size      | Amount |  |
|-----------------------|-----------|--------|--|
| 14-2-15-13-05-102-013 | 0.15± Ac. | \$526  |  |
| 14-2-15-13-05-102-014 | 0.33± Ac. | \$652  |  |