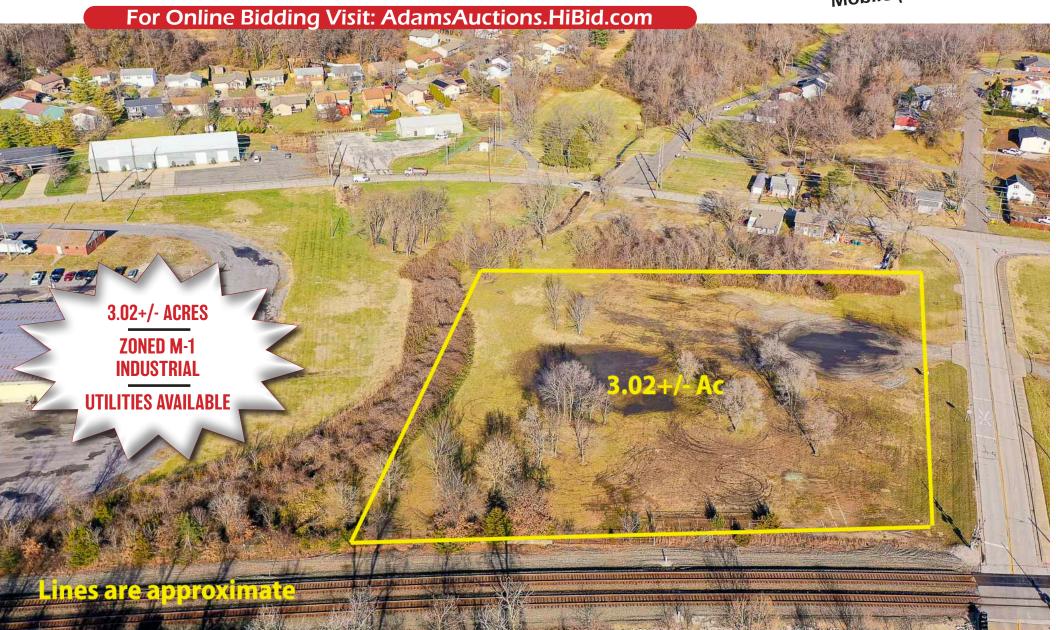

## M-1 INDUSTRIAL

\$0.00

TOTAL LOT SIZE

ZONING

TOTAL '23 TAXES

Calling all investors! 3.02+/- acres zoned M-1 Industrial located directly off Lebanon Road in Collinsville, IL! The property is situated within an industrial area and located less than 1 mile off IL Rte. 159 just minutes from the I-55/I-70 exchange and I-255. All public utilities are available near the property and would need to be installed by the new owner. In addition, the property benefits from approximately 320' of road frontage off of South Mulberry Road and is near other locally established businesses!