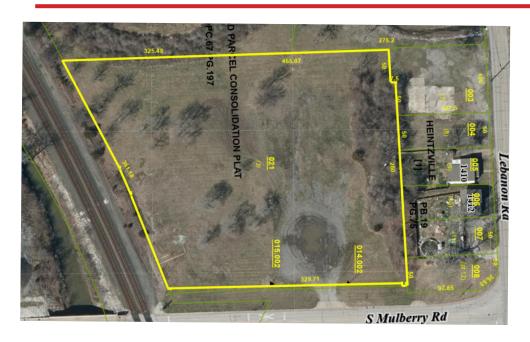

## M-1 INDUSTRIAL

\$0.00

TOTAL LOT SIZE

ZONING

TOTAL '23 TAXES

Calling all investors! 3.02+/- acres zoned M-1 Industrial located directly off Lebanon Road in Collinsville, IL! The property is situated within an industrial area and located less than 1 mile off IL Rte. 159 just minutes from the I-55/I-70 exchange and I-255. All public utilities are available near the property and would need to be installed by the new owner. In addition, the property benefits from approximately 320' of road frontage off of South Mulberry Road and is near other locally established businesses!

## PARCEL NUMBERS

P.I.N Size Amount

13-2-21-27-20-401-021 3.02± Ac. \$0.00

Text ADAMS to 1-800-496-6299 To Be Notified of ALL of our Upcoming Auctions

List subject to change without notice
Final Bid is Subject to Owner/Seller Approval. LIC# 444.000169
Any announcement made day of sale takes precedence over any printed material