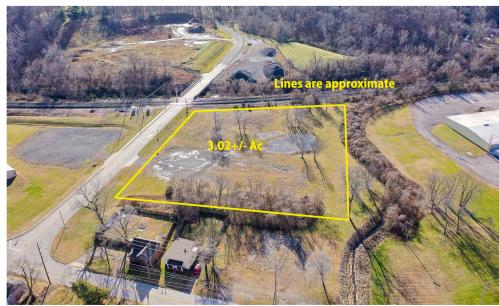

## M-1 INDUSTRIAL

\$0.00

TOTAL LOT SIZE

ZONING

TOTAL '23 TAXES

Calling all investors! 3.02+/- acres zoned M-1 Industrial located directly off Lebanon Road in Collinsville, IL! The property is situated within an industrial area and located less than 1 mile off IL Rte. 159 just minutes from the I-55/I-70 exchange and I-255. All public utilities are available near the property and would need to be installed by the new owner. In addition, the property benefits from approximately 320' of road frontage off of South Mulberry Road and is near other locally established businesses!