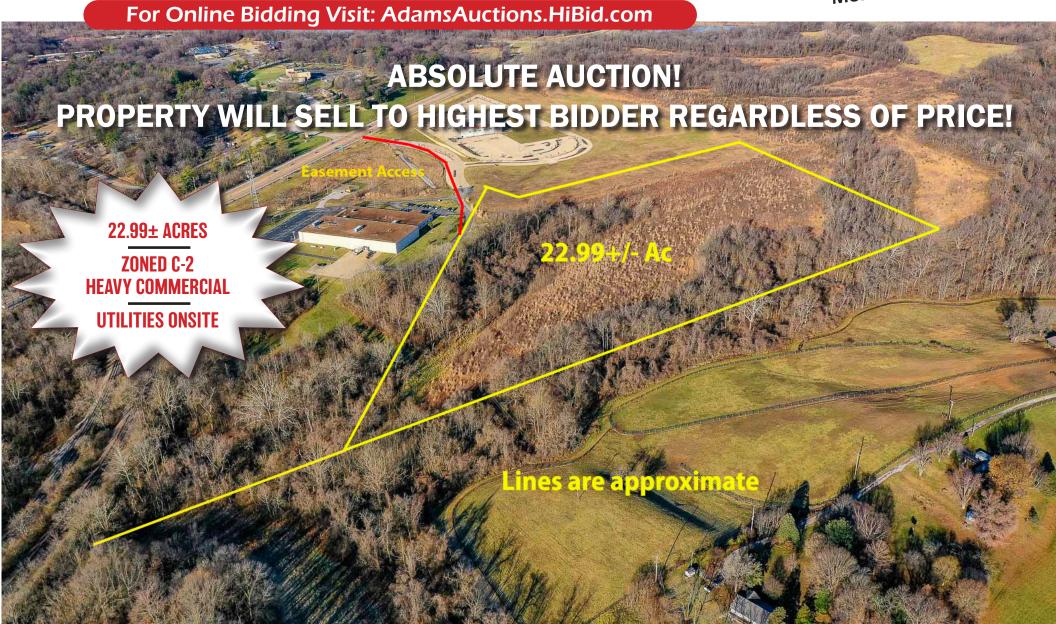

## C-2 HEAVY COMMERCIAL

\$0.00

TOTAL LOT SIZE

ZONING

TOTAL '23 TAXES

Potential filled 22.99± acres zoned C-2, Heavy Commercial located directly off IL-Rte. 15 in Belleville, IL! The property lies within the City of Belleville Zoning Jurisdiction and has all public utilities available on-site. Any potential use not permitted within the zoning code would need to be approved by the City of Belleville. The ground offers mixed use potential with some woodlands and cleared ground and is mostly flat to gently rolling. Conveniently located minutes from I-255, downtown St. Louis and all major Metro East thoroughfares!

\*\* ABSOLUTE AUCTION \*\* PROPERTY WILL SELL TO HIGHEST BIDDER REGARDLESS OF PRICE!

## PARCEL NUMBERS

P.I.N Size Amount 07-03.0-401-003 22.99± Acres \$0.00 Terms: \$10,000 Down Day of Sale on Real Estate

Balance Due in 30 Days • 6% Buyers Premium

List subject to change without notice

Final Bid is Subject to Owner/Seller Approval. LIC# 444.000169