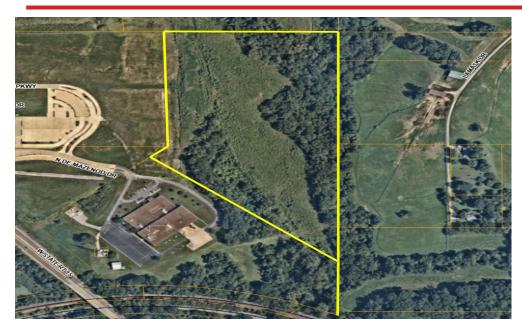

## C-2 HEAVY COMMERCIAL

\$0.00

TOTAL LOT SIZE

ZONING

TOTAL '23 TAXES

Potential filled 22.99± acres zoned C-2, Heavy Commercial located directly off IL-Rte. 15 in Belleville, IL! The property lies within the City of Belleville Zoning Jurisdiction and has all public utilities available on-site. Any potential use not permitted within the zoning code would need to be approved by the City of Belleville. The ground offers mixed use potential with some woodlands and cleared ground and is mostly flat to gently rolling. Conveniently located minutes from I-255, downtown St. Louis and all major Metro East thoroughfares!