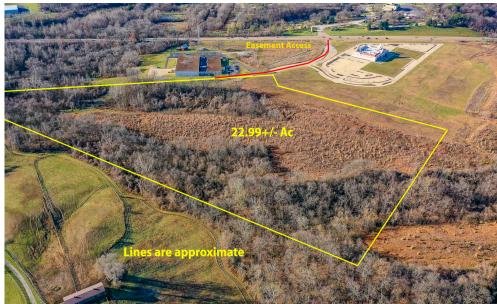

## C-2 HEAVY COMMERCIAL

\$0.00

TOTAL LOT SIZE

ZONING

TOTAL '23 TAXES

Potential filled 22.99± acres zoned C-2, Heavy Commercial located directly off IL-Rte. 15 in Belleville, IL! The property lies within the City of Belleville Zoning Jurisdiction and has all public utilities available on-site. Any potential use not permitted within the zoning code would need to be approved by the City of Belleville. The ground offers mixed use potential with some woodlands and cleared ground and is mostly flat to gently rolling. Conveniently located minutes from I-255, downtown St. Louis and all major Metro East thoroughfares!