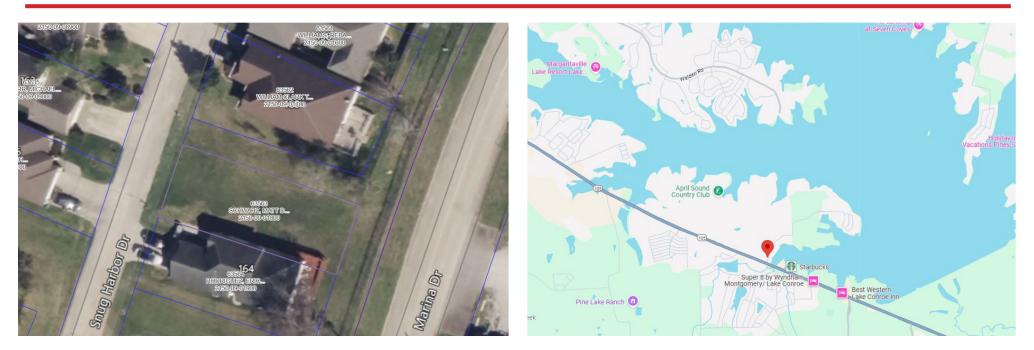

## 3 RESIDENTIAL ZONING

**\$499** TOTAL '24 TAXES

Bring your builder and your plan to this  $4,000\pm$  Sq. ft. residential lot located in the April Sound Neighborhood just minutes from the Water Point Marina on Lake Conroe in Montgomery, TX! The lot dimensions are approximately 40' x 100' and would be perfect for a patio style home! The property has all public utilities available, is located within the April Sound Homeowners Association, as well as the April Sound County Club and is subject to all assessments and fees. Do not miss this opportunity to enjoy all the lake living amenities just 20 minutes off I-45 and an hour from downtown Houston!