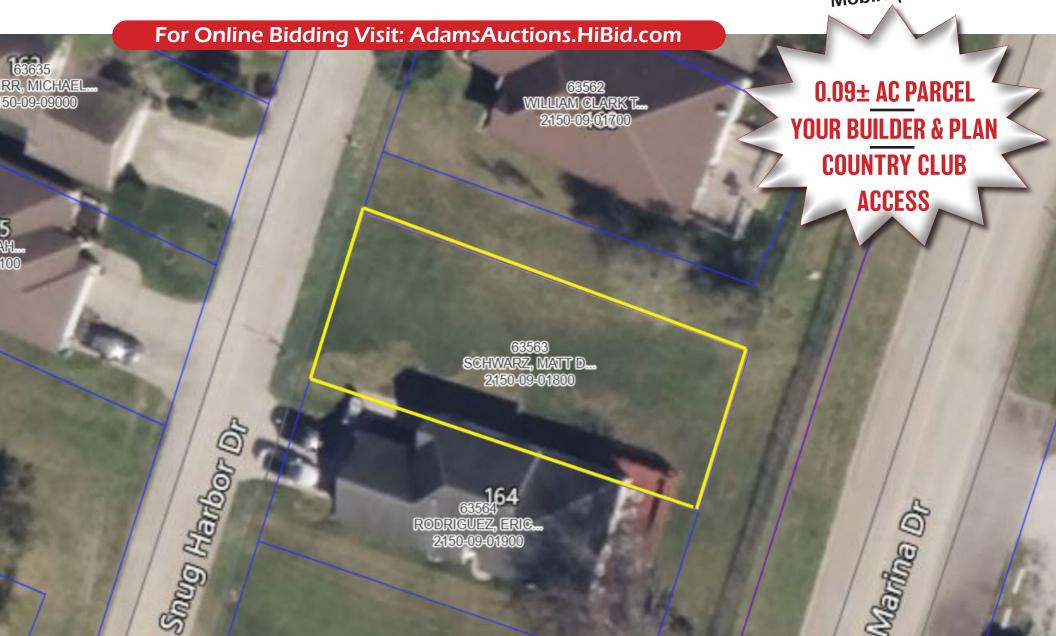

## **GENERAL INFORMATION & AUCTION TERMS**

0.09± AC TOTAL LOT SIZE

## 3 RESIDENTIAL ZONING

**\$499** TOTAL '24 TAXES

Bring your builder and your plan to this  $4,000\pm$  Sq. ft. residential lot located in the April Sound Neighborhood just minutes from the Water Point Marina on Lake Conroe in Montgomery, TX! The lot dimensions are approximately 40' x 100' and would be perfect for a patio style home! The property has all public utilities available, is located within the April Sound Homeowners Association, as well as the April Sound County Club and is subject to all assessments and fees. Do not miss this opportunity to enjoy all the lake living amenities just 20 minutes off I-45 and an hour from downtown Houston!

| PARCEL NUMBERS |           |        |
|----------------|-----------|--------|
| P.I.N          | Size      | Amount |
| 63563          | 0.09± Ac. | \$499  |

Terms: \$5,000 Down Day of Sale on Real Estate Balance Due in 30 Days • 10% Buyers Premium OR \$1500 MINIMUM List subject to change without notice