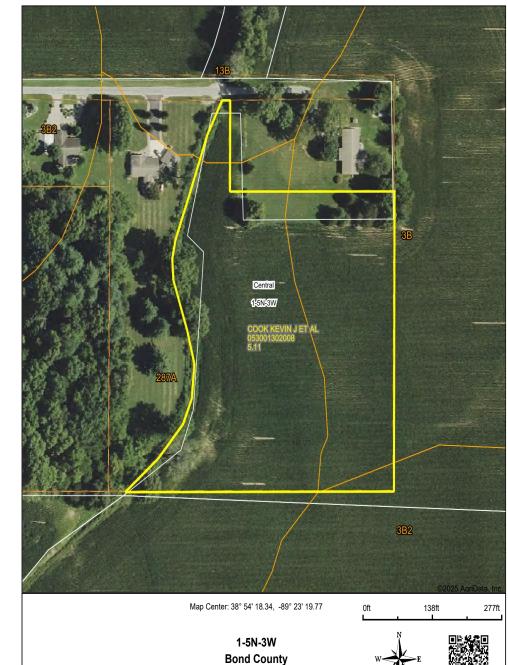

## 4.93± AC TOTAL LOT SIZE

A1 - AGRICULTURE

ZONING

Tract #3 ~ Build your dream home on these 4.93± acres! The property is currently used as tillable farmland and is situated directly off Larch Lane just outside Greenville City limits within the Bond County Zoning Jurisdiction. These 4.93± Ac are currently Zoned A-1 Agriculture. Public utilities are available along North Idler Lane however, no tap on fees have been paid. You could also install a private sewer system and propane. Additionally, Tract #1 ~ 98.5± acres and Tract #2 ~ 24.89± acres are available and could be bid on and purchased separately.

| PARCEL NUMBERS   |           |        |  |
|------------------|-----------|--------|--|
| P.I.N            | Size      | Amount |  |
| 05-30-01-302-008 | 4.93± Ac. | \$153  |  |

Terms: \$10,000 Down Day of Sale on Real Estate Balance Due in 30 Days • 6% Buyers Premium List subject to change without notice