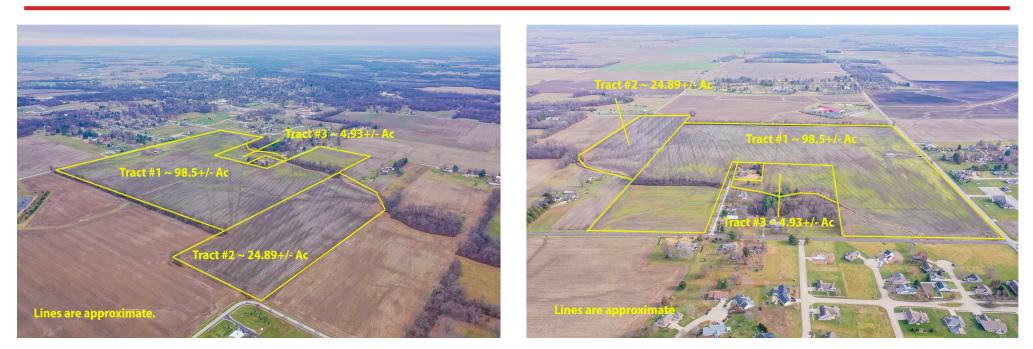

## **ONLINE ONLY FARMLAND AUCTION** TRACT #3 ~ 4.93± Ac. Larch Lane, Greenville, IL. 62246

## **BIDDING CLOSES: 6PM ~ THURSDAY, FEBRUARY 27, 2025**

For Online Bidding Visit: AdamsAuctions.HiBid.com

TRUE BAR (1925)

4.93±<u>AC PARCEL</u> Mostly Ti<u>llable</u> Ground Residential Potential

Lines are approximate.

## 4.93± AC TOTAL LOT SIZE

A1 - AGRICULTURE

ZONING

Tract #3 ~ Build your dream home on these 4.93± acres! The property is currently used as tillable farmland and is situated directly off Larch Lane just outside Greenville City limits within the Bond County Zoning Jurisdiction. These 4.93± Ac are currently Zoned A-1 Agriculture. Public utilities are available along North Idler Lane however, no tap on fees have been paid. You could also install a private sewer system and propane. Additionally, Tract #1 ~ 98.5± acres and Tract #2 ~ 24.89± acres are available and could be bid on and purchased separately.