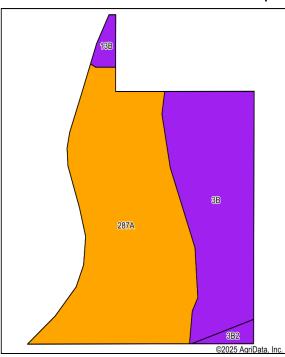

Soils Map

Soils data provided by USDA and NRCS.

| Area Sy | mbol: IL005, So                                            | il Area V | ersion: 20          |                                           |                   |              |                  |               |                   |                          |                                       |                                                      |                      |
|---------|------------------------------------------------------------|-----------|---------------------|-------------------------------------------|-------------------|--------------|------------------|---------------|-------------------|--------------------------|---------------------------------------|------------------------------------------------------|----------------------|
| Code    | Soil Description                                           | Acres     | Percent<br>of field | II. State<br>Productivity<br>Index Legend | Subsoil rooting a | Corn<br>Bu/A | Soybeans<br>Bu/A | Wheat<br>Bu/A | Oats<br>Bu/A<br>b | Sorghum <i>c</i><br>Bu/A | Grass-leg<br>ume <b>e</b><br>hay, T/A | Crop productivity<br>index for optimum<br>management | *n NCCPI<br>Soybeans |
| **287A  | Chauncey silt<br>loam, 0 to 3<br>percent slopes            | 3.06      | 59.8%               |                                           | FAV               | **159        | **50             | **62          | 0                 | **116                    | **4.80                                | **118                                                | 7                    |
| **3B    | Hoyleton silt<br>loam, 2 to 5<br>percent slopes            | 1.87      | 36.6%               |                                           | FAV               | **145        | **46             | **57          | 0                 | **113                    | **4.60                                | **107                                                | 6                    |
| **13B   | Bluford silt<br>loam, 2 to 5<br>percent slopes             | 0.10      | 2.0%                |                                           | FAV               | **135        | **44             | **54          | 0                 | **109                    | **3.40                                | **100                                                | 6                    |
| **3B2   | Hoyleton silt<br>loam, 2 to 5<br>percent slopes,<br>eroded | 0.08      | 1.6%                |                                           | FAV               | **139        | **44             | **55          | 0                 | **108                    | **4.40                                | **103                                                | 5                    |
|         |                                                            |           |                     | Weighte                                   | d Average         | 153.1        | 48.3             | 59.9          | *-                | 114.6                    | 4.7                                   | 113.4                                                | *n 68.               |